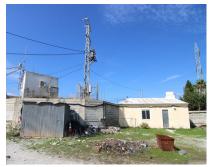

Sales - Commercial - Coin 244.900€

www.arbatestates.com +34 606 84 36 45 +34 602 51 80 97 info@arbatestates.com

Ref.-ID: R4876606 Coín Commercial

178 m<sup>2</sup>

Land with Industrial Warehouse with AFO INCREDIBLE VIEWS - GUARANTEED INCOME - MINUTES FROM THE CENTER - PERFECT FOR INDUSTRIAL USE OR RESIDENTIAL CONVERSION A profitable investment! This land with an industrial warehouse offers panoramic views of Coín and the surrounding mountains of Alhaurín el Grande and Alhaurín de la Torre, along with many valuable benefits. Thanks to an electric tower lease on the property, you'll receive | 700 monthly, providing a stable and recurring source of income from day one. The warehouse can be used as an industrial space or converted into a charming home with unbeatable views, as the property holds AFO status (Assimilated Out of Ordination, a legal status for properties not initially built with full permits on non-urban land) If you prefer to maintain industrial use, the current owner can transfer the existing materials and equipment. If not needed, they will be removed with no issue. With high growth potential, this property is ideal for entrepreneurs and those seeking a unique living space. Contact us today for more information or to arrange a visit!