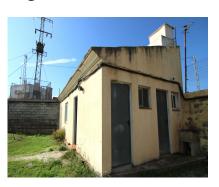

Sales - Commercial - Coin 244.900€

www.arbatestates.com +34 606 84 36 45 +34 602 51 80 97 info@arbatestates.com

Ref.-ID: R4876606 Coín Commercial

178 m<sup>2</sup>

Land with Industrial Warehouse with AFO INCREDIBLE VIEWS - GUARANTEED INCOME - MINUTES FROM THE CENTER - PERFECT FOR INDUSTRIAL USE OR RESIDENTIAL CONVERSION A profitable investment! This land with an industrial warehouse offers panoramic views of Coín and the surrounding mountains of Alhaurín el Grande and Alhaurín de la Torre, along with many valuable benefits. Thanks to an electric tower lease on the property, you'll receive | 700 monthly, providing a stable and recurring source of income from day one. The warehouse can be used as an industrial space or converted into a charming home with unbeatable views, as the property holds AFO status (Assimilated Out of Ordination, a legal status for properties not initially built with full permits on non-urban land) If you prefer to maintain industrial use, the current owner can transfer the existing materials and equipment. If not needed, they will be removed with no issue. With high growth potential, this property is ideal for entrepreneurs and those seeking a unique living space. Contact us today for more information or to arrange a visit!