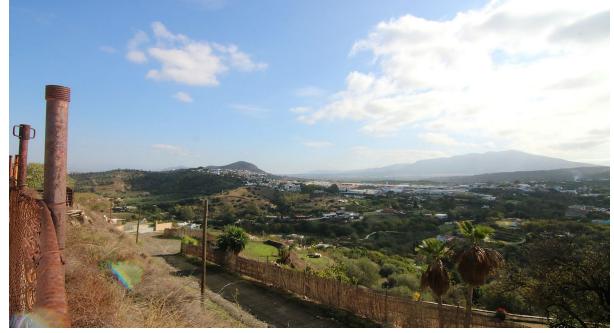

Sales - Commercial - Coin 244.900€

www.arbatestates.com +34 606 84 36 45 +34 602 51 80 97 info@arbatestates.com

Ref.-ID: R4876606 Coín Commercial

178 m<sup>2</sup>

Land with Industrial Warehouse with AFO INCREDIBLE VIEWS - GUARANTEED INCOME - MINUTES FROM THE CENTER - PERFECT FOR INDUSTRIAL USE OR RESIDENTIAL CONVERSION A profitable investment! This land with an industrial warehouse offers panoramic views of Coín and the surrounding mountains of Alhaurín el Grande and Alhaurín de la Torre, along with many valuable benefits. Thanks to an electric tower lease on the property, you'll receive | 700 monthly, providing a stable and recurring source of income from day one. The warehouse can be used as an industrial space or converted into a charming home with unbeatable views, as the property holds AFO status (Assimilated Out of Ordination, a legal status for properties not initially built with full permits on non-urban land) If you prefer to maintain industrial use, the current owner can transfer the existing materials and equipment. If not needed, they will be removed with no issue. With high growth potential, this property is ideal for entrepreneurs and those seeking a unique living space. Contact us today for more information or to arrange a visit!

Setting
Country
Mountain Pueblo
Close To Town

Orientation
South East

Views
Mountain
Country
Urban

Parking Open Utilities
Electricity
Drinkable Water

Category
Investment