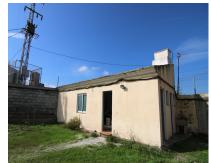

Sales - Commercial - Coin 244.900€

www.arbatestates.com +34 606 84 36 45 +34 602 51 80 97 info@arbatestates.com

Ref.-ID: R4876606 Coín Commercial

178 m<sup>2</sup>

Land with Industrial Warehouse with AFO INCREDIBLE VIEWS - GUARANTEED INCOME - MINUTES FROM THE CENTER - PERFECT FOR INDUSTRIAL USE OR RESIDENTIAL CONVERSION A profitable investment! This land with an industrial warehouse offers panoramic views of Coín and the surrounding mountains of Alhaurín el Grande and Alhaurín de la Torre, along with many valuable benefits. Thanks to an electric tower lease on the property, you'll receive | 700 monthly, providing a stable and recurring source of income from day one. The warehouse can be used as an industrial space or converted into a charming home with unbeatable views, as the property holds AFO status (Assimilated Out of Ordination, a legal status for properties not initially built with full permits on non-urban land) If you prefer to maintain industrial use, the current owner can transfer the existing materials and equipment. If not needed, they will be removed with no issue. With high growth potential, this property is ideal for entrepreneurs and those seeking a unique living space. Contact us today for more information or to arrange a visit!