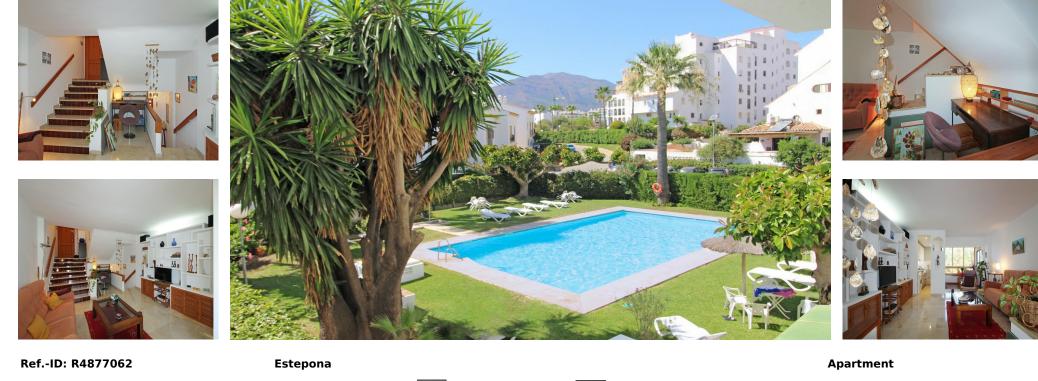

Sales - Apartment - Estepona 285.000€ www.arbatestates.com +34 606 84 36 45 +34 602 51 80 97 info@arbatestates.com

Community: 528 EUR / year

Located in the quiet residential area of Sierra Bermeja II, this magnificent apartment is ideal for living all year round or for enjoying holiday periods. The spaciousness of the floor plan and its orientation give it great light and a feeling of comfort. It is distributed in a large living room, a fully equipped open kitchen facing the dining area with spectacular panoramic views of the sea, and a lower level with 2 bedrooms with built-in wardrobes and a bathroom with a shower. Phase II of this building also has the use of the communal pool. It also has a parking area for residents. In Estepona, one of the most sought-after towns on the Costa del Sol, where housing is booming, enjoying a property close to the marina area is quality of life.