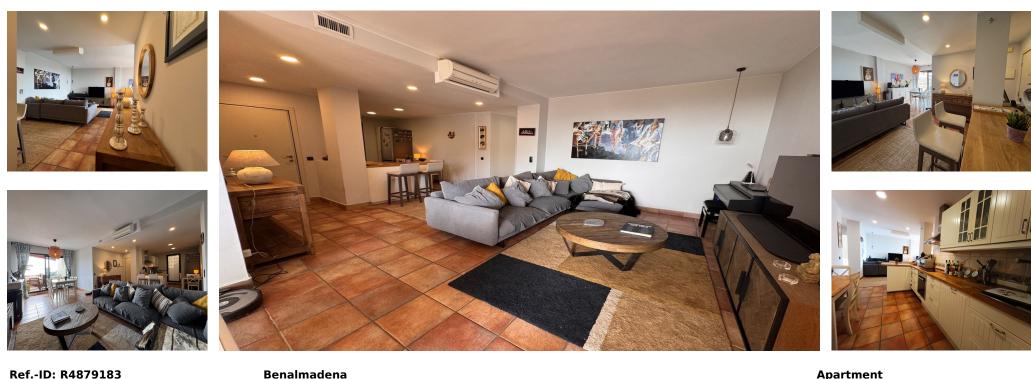

Sales - Apartment - Benalmadena 298.000€

www.arbatestates.com  $+34\ 606\ 84\ 36\ 45$ +34 602 51 80 97 info@arbatestates.com

Benalmadena

Community: 1,284 EUR / year

IBI: 390 EUR / year

87 m2

Spectacular one bedroom flat for sale of 83 square meters plus terrace, in one of the most exclusive urbanizations of Benalmadena, with a construction of unparalleled quality, with kitchen incorporated into the living room, laundry area, huge bathroom and bedroom with sea views. To top it all off we have a terrace with frontal sea views, where you can enjoy wonderful days in company, as its dimensions are ample or alone, watching sunsets, breathing the peace and tranguillity of the spectacular gardens that the urbanisation has with tropical trees and full of paths where you can walk and hear the birds singing and if you need to stop, you can do it in one of the two swimming pools that it has with unbeatable views of the sea and the bay of Fuengirola. A real spectacle for the senses! Ideal as an investment, second home or permanent residence. Come and see it and decide yourself!