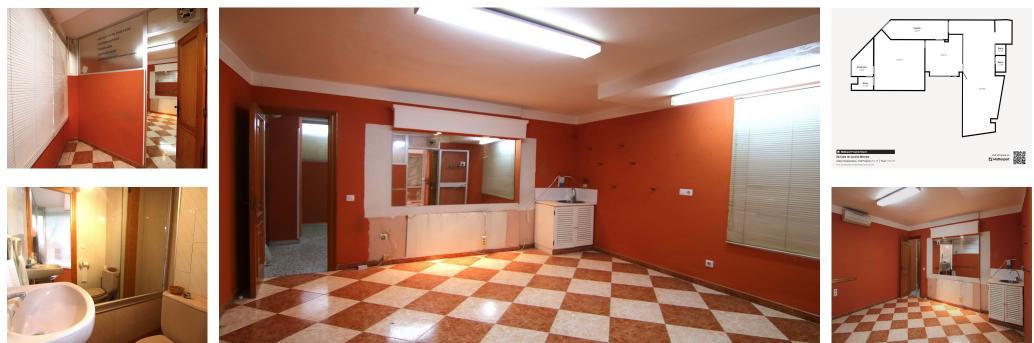

## **106 m2**

ENTRAL LOCATION IN COÍN, IDEAL FOR BUSINESS OR RESIDENTIAL USE This versatile 106 m<sup>2</sup> space, located in the heart of Coín, offers multiple possibilities for use, including the option to adapt it as a residential property. Its location is unbeatable: just steps away from parking and only 5 minutes from the bus station, in a highly accessible and bustling commercial area. For many years, this space operated as a beauty clinic, attracting a loyal clientele thanks to its prime location. The property features a loby, two restrooms, a storage room with an electric water heater, and four rooms (two spacious and two smaller ones). This space stands out for its high potential for remodeling and versatility, making it ideal for those seeking a commercial location in the heart of Coín.