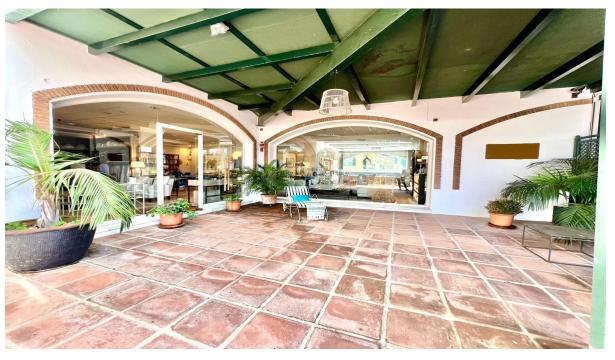

Fantastic Commercial Premises located in sought after Elviria, Only 600m to the beach. There is an interior area of 180m2 as well as a terrace of 36m2. All on one floor, it has 1 bathroom. It also has heating, security door and closed camera circuit, alarm system, air conditioning and storage area. Also included in the sale are 4 ample parking spaces. In a very attractive and strategic location. It is in an excellent condition. It works successfully as a shop and it could be converted into a restaurant.