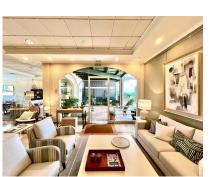

Fantastic Commercial Premises located in sought after Elviria, Only 600m to the beach. There is an interior area of 180m2 as well as a terrace of 36m2. All on one floor, it has 1 bathroom. It also has heating, security door and closed camera circuit, alarm system, air conditioning and storage area. Also included in the sale are 4 ample parking spaces. In a very attractive and strategic location. It is in an excellent condition. It works successfully as a shop and it could be converted into a restaurant.