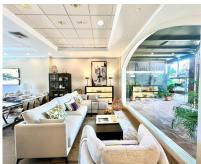

Fantastic Commercial Premises located in sought after Elviria, Only 600m to the beach. There is an interior area of 180m2 as well as a terrace of 36m2. All on one floor, it has 1 bathroom. It also has heating, security door and closed camera circuit, alarm system, air conditioning and storage area. Also included in the sale are 4 ample parking spaces. In a very attractive and strategic location. It is in an excellent condition. It works successfully as a shop and it could be converted into a restaurant.