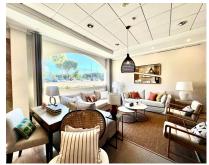

Fantastic Commercial Premises located in sought after Elviria, Only 600m to the beach. There is an interior area of 180m2 as well as a terrace of 36m2. All on one floor, it has 1 bathroom. It also has heating, security door and closed camera circuit, alarm system, air conditioning and storage area. Also included in the sale are 4 ample parking spaces. In a very attractive and strategic location. It is in an excellent condition. It works successfully as a shop and it could be converted into a restaurant.