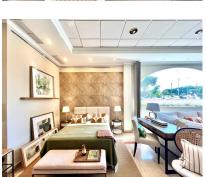

Fantastic Commercial Premises located in sought after Elviria, Only 600m to the beach. There is an interior area of 180m2 as well as a terrace of 36m2. All on one floor, it has 1 bathroom. It also has heating, security door and closed camera circuit, alarm system, air conditioning and storage area. Also included in the sale are 4 ample parking spaces. In a very attractive and strategic location. It is in an excellent condition. It works successfully as a shop and it could be converted into a restaurant.