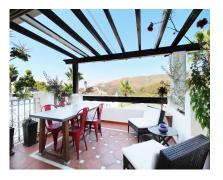

Situated just 9 mins from the Golden Mile and 10 into Puerto Banus, this is a small, unique development of just 59 townhouses, nestled into the foothills of the La Concha mountain in one of Spain's biggest National Parks and overlooking the Istan lake. Perfect for those looking to get away from the hustle and bustle and yet just a short hop into the centre of it all. This south/west facing house has a spacious and bright living area with windows and patio doors leading out onto two separate terraces, partly refurbished with new bathrooms and the possibility of opening up the large kitchen to the living area. Off the kitchen is an internal patio ideal for a BBQ. The living room leads out onto the elevated terrace from which you look directly out over the stunning mountains and lake. The upper level has three double bedrooms including the master suite which also enjoys those lovely views as does the 2nd bedroom. The 3rd bedroom has access to a small private terrace area. The house has a large basement/garage area with more than enough room for two large cars and storage. The complex itself has a security barrier and is protected with CCTV, there is a lovely and peaceful pool area and gardens close by as well as a children's play area at the far end of the community. The white village of Istan is just an 11 minute drive away and is very popular with cyclists due to its outstanding beauty.