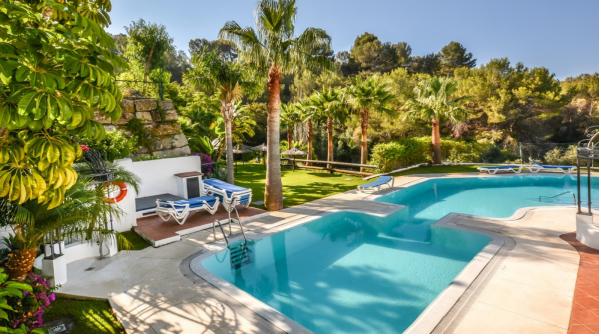

Situated just 9 mins from the Golden Mile and 10 into Puerto Banus, this is a small, unique development of just 59 townhouses, nestled into the foothills of the La Concha mountain in one of Spain's biggest National Parks and overlooking the Istan lake. Perfect for those looking to get away from the hustle and bustle and yet just a short hop into the centre of it all. This south/west facing house has a spacious and bright living area with windows and patio doors leading out onto two separate terraces, partly refurbished with new bathrooms and the possibility of opening up the large kitchen to the living area. Off the kitchen is an internal patio ideal for a BBQ. The living room leads out onto the elevated terrace from which you look directly out over the stunning mountains and lake. The upper level has three double bedrooms including the master suite which also enjoys those lovely views as does the 2nd bedroom. The 3rd bedroom has access to a small private terrace area. The house has a large basement/garage area with more than enough room for two large cars and storage. The complex itself has a security barrier and is protected with CCTV, there is a lovely and peaceful pool area and gardens close by as well as a children's play area at the far end of the community. The white village of Istan is just an 11 minute drive away and is very popular with cyclists due to its outstanding beauty.