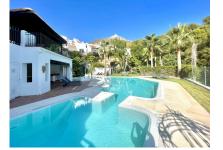

Situated just 9 mins from the Golden Mile and 10 into Puerto Banus, this is a small, unique development of just 59 townhouses, nestled into the foothills of the La Concha mountain in one of Spain's biggest National Parks and overlooking the Istan lake. Perfect for those looking to get away from the hustle and bustle and yet just a short hop into the centre of it all. This south/west facing house has a spacious and bright living area with windows and patio doors leading out onto two separate terraces, partly refurbished with new bathrooms and the possibility of opening up the large kitchen to the living area. Off the kitchen is an internal patio ideal for a BBQ. The living room leads out onto the elevated terrace from which you look directly out over the stunning mountains and lake. The upper level has three double bedrooms including the master suite which also enjoys those lovely views as does the 2nd bedroom. The 3rd bedroom has access to a small private terrace area. The house has a large basement/garage area with more than enough room for two large cars and storage. The complex itself has a security barrier and is protected with CCTV, there is a lovely and peaceful pool area and gardens close by as well as a children's play area at the far end of the community. The white village of Istan is just an 11 minute drive away and is very popular with cyclists due to its outstanding beauty.