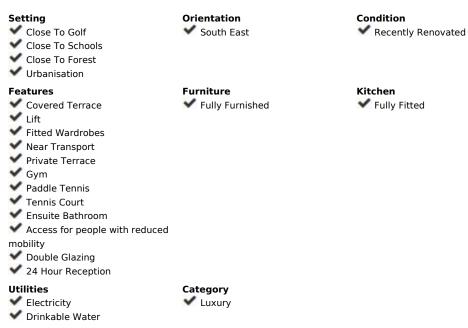

## Sales - Apartment - Benahavís 550.000€

www.arbatestates.com +34 606 84 36 45 +34 602 51 80 97 info@arbatestates.com

**Apartment** 

Ref.-ID: R4881895

141 m2

This extraordinary property is located in the heart of the exclusive "Golden Triangle" of the Costa del Sol, in the highly sought-after lower area of Benahavís, just a few minutes' drive from Marbella and Estepona. Surrounded by some of the best golf courses in the region and just steps away from the Atalaya International School, the location also offers quick access to supermarkets such as Mercadona and a wide range of services and shops, ideal for everyday needs. Situated within a luxurious private gated community, residents will enjoy an exceptional quality of life, with 24-hour security for complete peace of mind. This exclusive community offers beautifully landscaped gardens, an impressive communal pool, a state-of-the-art gym, and a spa area for relaxation and well-being. The property, fully renovated, is ideal for those seeking an elegant and functional home. Located on the first floor, it features a spacious, bright living room that opens onto a glass-enclosed terrace, perfect for enjoying the views and Mediterranean breeze year-round. The open-plan kitchen, modern and fully equipped, adds a contemporary touch to the space, ideal for entertaining and socializing. The layout includes three spacious, bright bedrooms. The master bedroom is a true retreat, complete with an en-suite bathroom and a walk-in closet that provides ample space and comfort. Both bathrooms are designed with high-quality materials and offer a relaxing ambiance. Altogether, this property is a unique opportunity for those who value quality, privacy, and comfort in one of the most exclusive and well-connected residential areas of the Costa del Sol.

Pool

Communal

Communal

Children`s Pool

✓ Indoor

Garden

**Climate Control** 

Fireplace

Security

Air Conditioning

Gated Complex

✓ Alarm System

24 Hour Security

Views

Parking

Underground

**✓** Garage

Panoramic