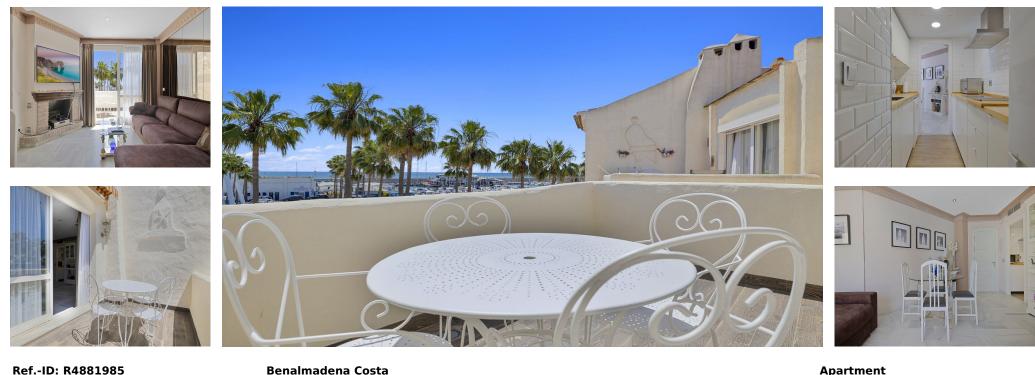

Sales - Apartment - Benalmadena Costa 595.000€

www.arbatestates.com  $+34\ 606\ 84\ 36\ 45$ +34 602 51 80 97 info@arbatestates.com

Ref.-ID: R4881985

86 m2

This bright and charming 86 m<sup>2</sup> apartment invites you to enjoy the Mediterranean lifestyle in one of the most exclusive areas of the coast. Upon entering, you are greeted by a spacious living room bathed in natural light that extends to a beautiful terrace, ideal for relaxing or sharing special moments. The kitchen is functional and fully equipped. The two spacious and cozy bedrooms have built-in wardrobes, and the master bedroom has its own private bathroom, creating an intimate space full of comfort. The second bathroom is also fully equipped. Located on the second floor with an elevator, the apartment is designed to offer maximum comfort at any time of the year, with air conditioning and a private parking space. In Puerto Marina, one of the most desired areas of Benalmádena, surrounded by services, restaurants and with the sea just a few steps away, this apartment is a true paradise to live in or as an investment. Let yourself fall in love with this corner of light and well-being!