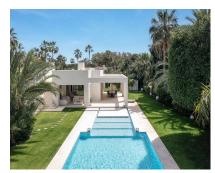

Sales - House - Marbesa 5.700.000€ www.arbatestates.com +34 606 84 36 45 +34 602 51 80 97 info@arbatestates.com

Ref.-ID: R4882150

1

Marbesa

650 m2

House

2500 m2

This is more than a home—it's a piece of paradise. Situated on the largest plot in Marbesa at 2,500 m² of tropical gardens, this stunning one-level villa of 650 m² combines luxury, elegance, and warmth. With fi ve spacious bedrooms, fi ve en suite bathrooms, and two extra toilets, every corner of this home is designed to impress. As you step inside, you're greeted by an expansive, open-plan living area fi lled with natural light. The chic designer furniture and large windows complement the warm, serene ambiance, making it a perfect space for both relaxation and entertaining. With everything on one level, the fl ow of this home is remarkable. The heart of the home, the living space, opens up to the outdoors, where the beauty of the property truly comes alive. Both the home and the large inviting pool area are surrounded by stunning exotic gardens fi lled with palm trees, fruit trees, and exquisite fl owers—creating a peaceful energy that resonates in every corner, truly hard to fi nd elsewhere. The property includes a fully equipped gym with a sauna and two adaptable rooms that can be easily converted into anything you desire, located near the indoor garage, which has space for two cars. Additionally, there is space for two extra cars in the outdoor parking area. The property is also equipped with solar panels, making it both energy-effi cient and cost-friendly. Imagine waking up to the soft sounds of nature, enjoying a peaceful morning stroll, and knowing the beach is less than fi ve minutes away on foot. This is a lifestyle of luxury and serenity in one of Marbella East's most sought-after areas. This is a unique property, destined for the client who demands nothing less than extraordinary.