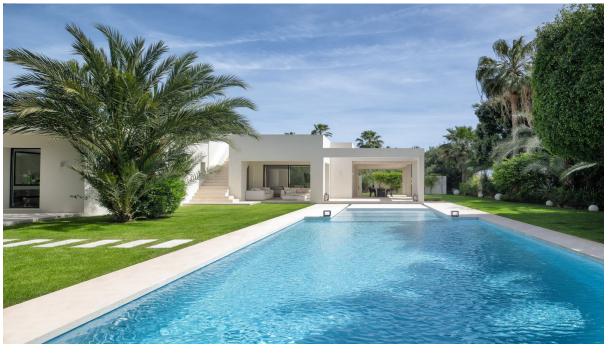

Sales - House - Marbesa 5.700.000€ www.arbatestates.com +34 606 84 36 45 +34 602 51 80 97 info@arbatestates.com

Ref.-ID: R4882150

1

Marbesa

650 m2

House

2500 m2

This is more than a home—it's a piece of paradise. Situated on the largest plot in Marbesa at 2,500 m² of tropical gardens, this stunning one-level villa of 650 m² combines luxury, elegance, and warmth. With fi ve spacious bedrooms, fi ve en suite bathrooms, and two extra toilets, every corner of this home is designed to impress. As you step inside, you're greeted by an expansive, open-plan living area fi lled with natural light. The chic designer furniture and large windows complement the warm, serene ambiance, making it a perfect space for both relaxation and entertaining. With everything on one level, the fl ow of this home is remarkable. The heart of the home, the living space, opens up to the outdoors, where the beauty of the property truly comes alive. Both the home and the large inviting pool area are surrounded by stunning exotic gardens fi lled with palm trees, fruit trees, and exquisite fl owers—creating a peaceful energy that resonates in every corner, truly hard to fi nd elsewhere. The property includes a fully equipped gym with a sauna and two adaptable rooms that can be easily converted into anything you desire, located near the indoor garage, which has space for two cars. Additionally, there is space for two extra cars in the outdoor parking area. The property is also equipped with solar panels, making it both energy-effi cient and cost-friendly. Imagine waking up to the soft sounds of nature, enjoying a peaceful morning stroll, and knowing the beach is less than fi ve minutes away on foot. This is a lifestyle of luxury and serenity in one of Marbella East's most sought-after areas. This is a unique property, destined for the client who demands nothing less than extraordinary.