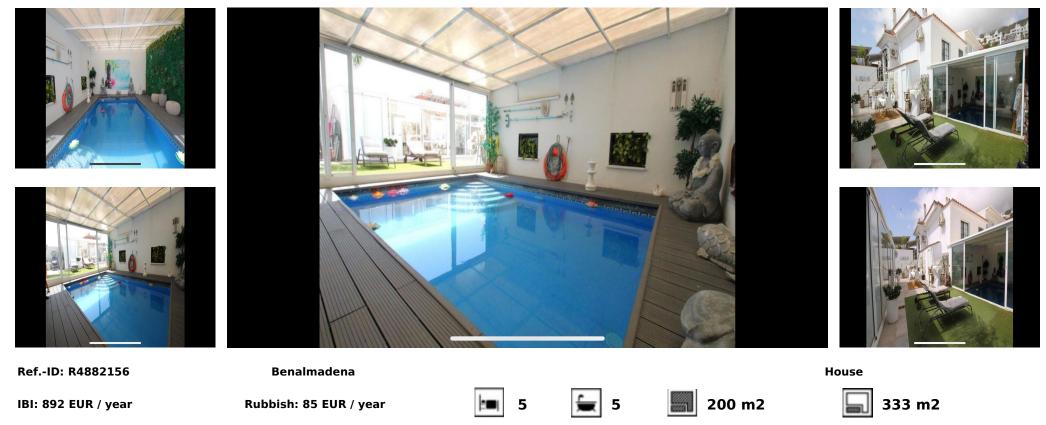

Sales - House - Benalmadena 749.900€ www.arbatestates.com +34 606 84 36 45 +34 602 51 80 97 info@arbatestates.com

Spectacular semi-detached house located in a residential area with easy access to the motorway. Completely renovated with a very modern design and the best qualities. Very Scandinavian. The property has been divided into 2 houses that can be used both together and separately as it has completely independent entrances. The plot has 333 m<sup>2</sup> and the house 200 m<sup>2</sup> built which are distributed as follows: First house (Ground Floor): - Large living room with fully equipped open kitchen and sea views. - Master bedroom with ensuite bathroom. - Toilet. - Two terraces: one with a chill out area and the other with a heated pool. This terrace also has a bathroom and a living room with an equipped and heated kitchen. First Floor: - Large bedroom with a full ensuite bathroom, with bathtub and shower. Basement: - Bedroom, but currently used as an office. Second House: - Large living room with a fully equipped kitchen. - Two bedrooms. - Full bathroom with shower. The property has two parking spaces with electric charger installation and a large storage room.