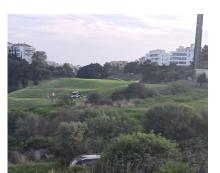

## Sales - Plot - Riviera del Sol 3.000.000€

www.arbatestates.com +34 606 84 36 45 +34 602 51 80 97 info@arbatestates.com

Riviera del Sol Plot

7200 m2

Ref.-ID: R4882192

9900 m2

Front line golf parcela to construct 94 apartments – Riviera del Sol, Mijas This front line golf plot has a south orientation with views to the golf, mountains and sea. Classified has urban (PM2) this plot has a total size of 9,900m2 with a build allowance of 7,200m2, not including terraces. The total constructed size is 11,426m2. The land is classified for apartments with PB + 2 and Atico. Ideally located in this very popular area of Riviera del Sol you have access from Calanova Golf and are only a 5 minute drive to La Cala de Mijas and the beach. A great opportunity for any investor and developer, contact us now for further details.

Frontline Golf
Suburban
Close To Golf
Close To Shops
Close To Sea
Close To Schools
Urbanisation

Category
Bargain
Investment

**Orientation**South

Condition

Excellent

Pool Communal

Views
Sea
Mountain
Golf
Urban