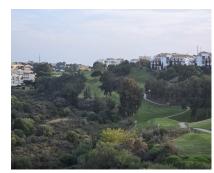

## Sales - Plot - Riviera del Sol 3.000.000€

www.arbatestates.com +34 606 84 36 45 +34 602 51 80 97 info@arbatestates.com

Riviera del Sol Plot

7200 m2

Ref.-ID: R4882192

9900 m2

Front line golf parcela to construct 94 apartments – Riviera del Sol, Mijas This front line golf plot has a south orientation with views to the golf, mountains and sea. Classified has urban (PM2) this plot has a total size of 9,900m2 with a build allowance of 7,200m2, not including terraces. The total constructed size is 11,426m2. The land is classified for apartments with PB + 2 and Atico. Ideally located in this very popular area of Riviera del Sol you have access from Calanova Golf and are only a 5 minute drive to La Cala de Mijas and the beach. A great opportunity for any investor and developer, contact us now for further details.

Frontline Golf
Suburban
Close To Golf
Close To Shops
Close To Sea
Close To Schools
Urbanisation

Category
Bargain
Investment

**Orientation**South

Condition

Excellent

Pool Communal

Views
Sea
Mountain
Golf
Urban