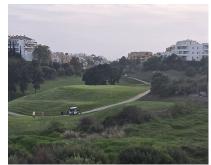

## Sales - Plot - Riviera del Sol 3.000.000€

www.arbatestates.com +34 606 84 36 45 +34 602 51 80 97 info@arbatestates.com

Riviera del Sol Plot

7200 m2

Ref.-ID: R4882192

9900 m2

Front line golf parcela to construct 94 apartments – Riviera del Sol, Mijas This front line golf plot has a south orientation with views to the golf, mountains and sea. Classified has urban (PM2) this plot has a total size of 9,900m2 with a build allowance of 7,200m2, not including terraces. The total constructed size is 11,426m2. The land is classified for apartments with PB + 2 and Atico. Ideally located in this very popular area of Riviera del Sol you have access from Calanova Golf and are only a 5 minute drive to La Cala de Mijas and the beach. A great opportunity for any investor and developer, contact us now for further details.

Frontline Golf
Suburban
Close To Golf
Close To Shops
Close To Sea
Close To Schools
Urbanisation

Category
Bargain
Investment

**Orientation**South

Condition

Excellent

Pool Communal

Views
Sea
Mountain
Golf
Urban