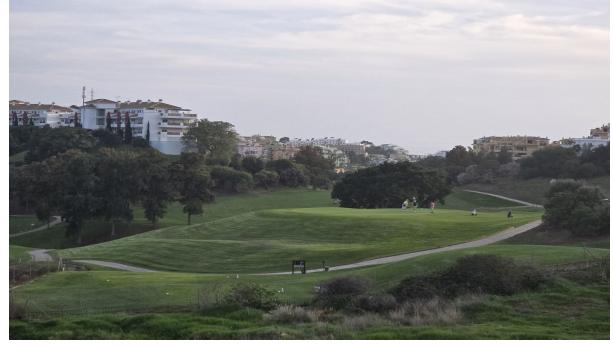

## Sales - Plot - Riviera del Sol 3.000.000€

www.arbatestates.com +34 606 84 36 45 +34 602 51 80 97 info@arbatestates.com

Riviera del Sol Plot

7200 m2

Ref.-ID: R4882192

9900 m2

Front line golf parcela to construct 94 apartments – Riviera del Sol, Mijas This front line golf plot has a south orientation with views to the golf, mountains and sea. Classified has urban (PM2) this plot has a total size of 9,900m2 with a build allowance of 7,200m2, not including terraces. The total constructed size is 11,426m2. The land is classified for apartments with PB + 2 and Atico. Ideally located in this very popular area of Riviera del Sol you have access from Calanova Golf and are only a 5 minute drive to La Cala de Mijas and the beach. A great opportunity for any investor and developer, contact us now for further details.

Frontline Golf
Suburban
Close To Golf
Close To Shops
Close To Sea
Close To Schools
Urbanisation

Category
Bargain
Investment

**Orientation**South

Condition

Excellent

Pool Communal

Views
Sea
Mountain
Golf
Urban