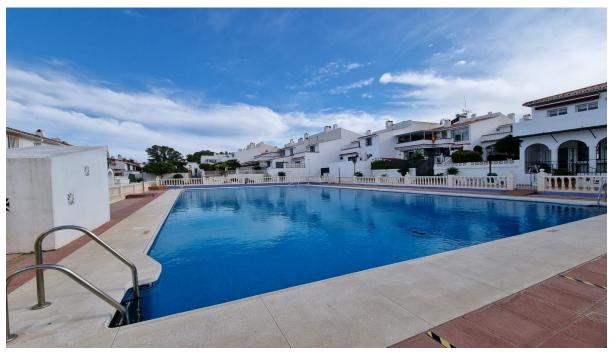

Sales - House - Atalaya 220.000€ www.arbatestates.com +34 606 84 36 45 +34 602 51 80 97 info@arbatestates.com

Ref.-ID: R4882276

Atalaya

House

2

| 2

101 m2

We present this cozy family semi-detached house, located in Monte Biarritz, Atalaya, with an excellent location between Estepona and San Pedro, close to schools, shops, beaches and golf courses. The house is distributed over two floors. On the ground floor, it has a spacious living-dining room with kitchen, a bathroom and a passage area. On the upper floor, you will find two bedrooms, a toilet and a charming covered terrace, which is accessed by an elegant internal staircase. Urbanization with green areas and swimming pool. With its strategic location and functional design, this house is ideal to enjoy with the family. Don't miss this opportunity and come visit it! Townhouse, Atalaya, Costa del Sol. 2 Bedrooms, 2 Bathrooms, Built 101 m². Setting: Close To Golf, Close To Sea, Close To Town, Urbanisation. Orientation: South. Condition: Good. Pool: Communal. Views: Panoramic. Features: Covered Terrace, Private Terrace. Furniture: Not Furnished. Kitchen: Partially Fitted. Garden: Communal. Security: Gated Complex, Entry Phone. Utilities: Electricity, Drinkable Water, Telephone. Category: Bargain, Beachfront, Cheap, Distressed, Golf, Holiday Homes, Investment, Luxury.