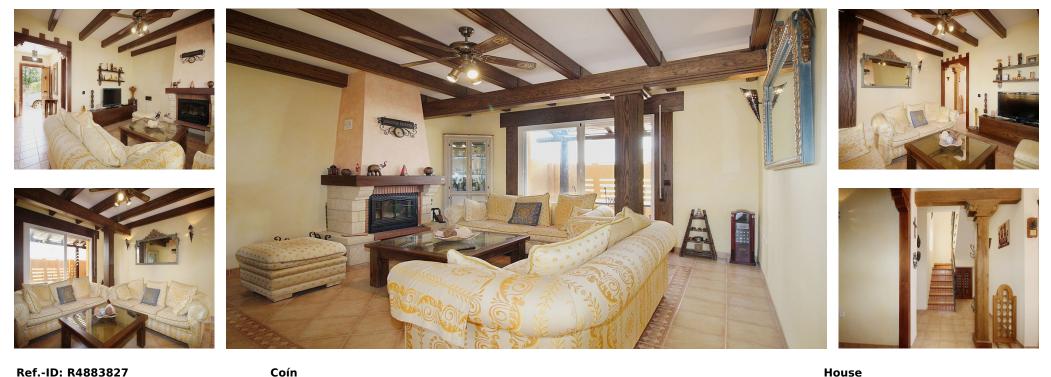

Sales - House - Coín 266.000€

www.arbatestates.com  $+34\ 606\ 84\ 36\ 45$ +34 602 51 80 97 info@arbatestates.com

Ref.-ID: R4883827

Beautiful and warm rustic-style townhouse in Coín. 3 bedrooms, 2 bathrooms, terraces and garage. This townhouse has a 120 m2 plot and 148 m2 built on two floors. The construction details in warm tones and wood give it a very pleasant rustic atmosphere. The interior layout is quite comfortable and spacious. The entrance is on the ground floor, through a hall from where we access a spacious living room, an office, a fully equipped kitchen with high-end appliances, the garage and a family bathroom with a shower. In the background we have a large terrace with barbecue, storage and laundry areas. On the first floor we have 3 bedrooms, one of these with a built-in wardrobe and a private terrace. Additionally we have another family bathroom with bathtub and a large terrace with beautiful views. The orientation is northeast, all the windows are double glazed with shutters, and there are security bars on the ground floor. There is a wood burning fireplace in the living room. The water supply is from the network and the water heater, 100 liters, and the kitchen appliances work with electricity. It is located in a fairly quiet area with schools, a supermarket, bars and restaurants walking distance. The center of Coín and La Trocha Shopping Center are less than 10 minutes away, the airport 30 minutes and the center of Malaga and Marbella are 35 minutes away.