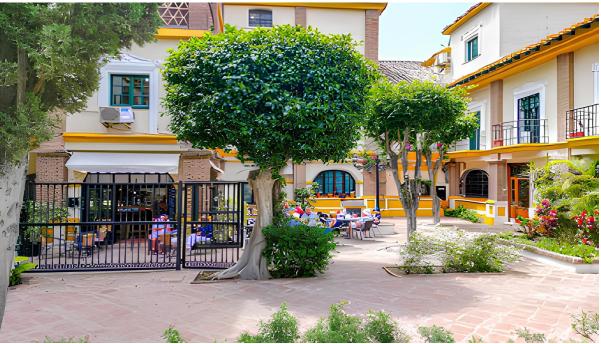

**-** 1

22.4

Commercial

16 m2

Cosy bar-cafeteria in the prestigious community of Puebla Lucia, an exclusive and charming area in Fuengirola. This business is ideal for offering breakfast, tapas or appetizers adapting to the needs of the clientele at any time of the day. Located in a busy area and surrounded by shops and residences, the bar-cafeteria enjoys a regular clientele who value both the excellent location and the quality of the service. It also has a lovely terrace with seating for 10 tables, perfect for enjoying the Costa del Sol climate in a relaxed atmosphere.

### Setting **✓** Town Commercial Area Close To Shops Close To Sea Close To Town