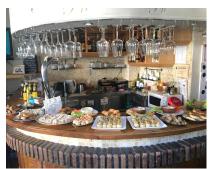

**-** 1

22.4

Commercial

16 m2

Cosy bar-cafeteria in the prestigious community of Puebla Lucia, an exclusive and charming area in Fuengirola. This business is ideal for offering breakfast, tapas or appetizers adapting to the needs of the clientele at any time of the day. Located in a busy area and surrounded by shops and residences, the bar-cafeteria enjoys a regular clientele who value both the excellent location and the quality of the service. It also has a lovely terrace with seating for 10 tables, perfect for enjoying the Costa del Sol climate in a relaxed atmosphere.