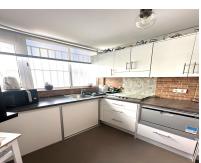

-

2

**Apartment** 

67 m2

Discover the penthouse of your dreams in the vibrant heart of Marbella! This exclusive property, located just 50 metres from the Market and the charming Old Town, offers you a unique living experience. Located on the top floor, you will enjoy unrivalled privacy with no overlooking neighbours and an abundance of natural light flooding every corner. The living-dining room, with stunning mountain and city views, is the perfect place to relax or entertain friends. The semi-integrated, open-plan kitchen adds a modern and functional touch to the space. As you enter, you will be greeted by a spacious hall that gives access to the different rooms. The master bedroom has an en-suite bathroom, while the second double bedroom has a guest bathroom. The outdoor patio solarium is ideal for enjoying the Mediterranean climate, with a dedicated washing machine and storage area. The building has two lifts and the community fees are surprisingly low. Gas heating and air conditioning in the living room and master bedroom guarantee your comfort all year round. With 75 m² built and 67 m² usable, this penthouse has been completely refurbished and is ready for you to move in. Don't miss the opportunity to make this space your new home, come and visit it and fall in love with its charm!