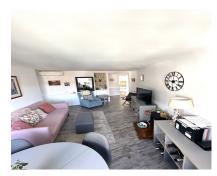

-

2

**Apartment** 

67 m2

Discover the penthouse of your dreams in the vibrant heart of Marbella! This exclusive property, located just 50 metres from the Market and the charming Old Town, offers you a unique living experience. Located on the top floor, you will enjoy unrivalled privacy with no overlooking neighbours and an abundance of natural light flooding every corner. The living-dining room, with stunning mountain and city views, is the perfect place to relax or entertain friends. The semi-integrated, open-plan kitchen adds a modern and functional touch to the space. As you enter, you will be greeted by a spacious hall that gives access to the different rooms. The master bedroom has an en-suite bathroom, while the second double bedroom has a guest bathroom. The outdoor patio solarium is ideal for enjoying the Mediterranean climate, with a dedicated washing machine and storage area. The building has two lifts and the community fees are surprisingly low. Gas heating and air conditioning in the living room and master bedroom guarantee your comfort all year round. With 75 m² built and 67 m² usable, this penthouse has been completely refurbished and is ready for you to move in. Don't miss the opportunity to make this space your new home, come and visit it and fall in love with its charm!