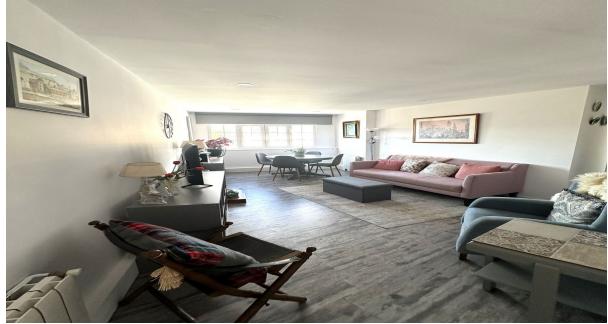

-

2

**Apartment** 

67 m2

Discover the penthouse of your dreams in the vibrant heart of Marbella! This exclusive property, located just 50 metres from the Market and the charming Old Town, offers you a unique living experience. Located on the top floor, you will enjoy unrivalled privacy with no overlooking neighbours and an abundance of natural light flooding every corner. The living-dining room, with stunning mountain and city views, is the perfect place to relax or entertain friends. The semi-integrated, open-plan kitchen adds a modern and functional touch to the space. As you enter, you will be greeted by a spacious hall that gives access to the different rooms. The master bedroom has an en-suite bathroom, while the second double bedroom has a guest bathroom. The outdoor patio solarium is ideal for enjoying the Mediterranean climate, with a dedicated washing machine and storage area. The building has two lifts and the community fees are surprisingly low. Gas heating and air conditioning in the living room and master bedroom guarantee your comfort all year round. With 75 m² built and 67 m² usable, this penthouse has been completely refurbished and is ready for you to move in. Don't miss the opportunity to make this space your new home, come and visit it and fall in love with its charm!