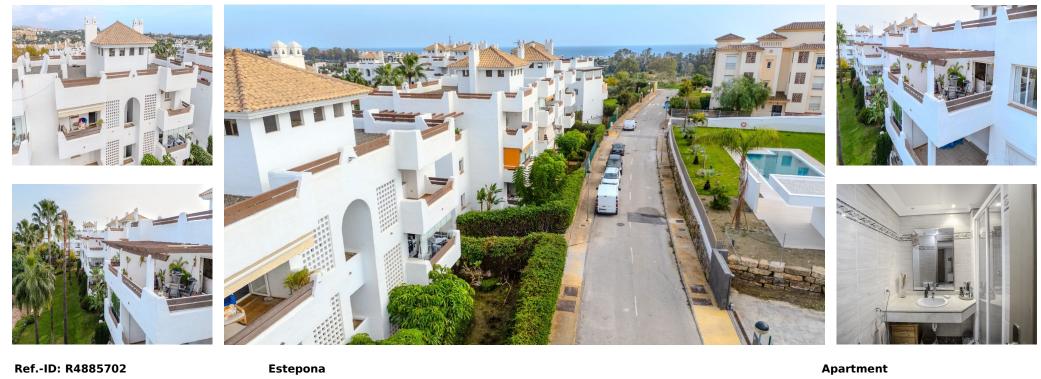

Sales - Apartment - Estepona 360.000€ www.arbatestates.com +34 606 84 36 45 +34 602 51 80 97 info@arbatestates.com

**h** 

2

Stunning 2-Bedroom Penthouse in Selwo Hills II This spacious 2-bedroom, 2-bathroom top-floor penthouse is located in the sought-after Selwo Hills II community, offering breathtaking sea and mountain views. Situated just an 8-minute walk from the beach and a 10-minute drive to both Puerto Banús and Estepona, this location balances relaxation and convenience. The apartment features a bright, open layout with ample living space and scenic views from every room. Residents enjoy access to a range of top-notch amenities, including a beautifully maintained garden, a large swimming pool, a fully equipped gym, sauna, and a library. For those who enjoy socializing or unwinding outdoors, there's also a stylish chill-out area. The community fee is [175 per month, covering all communal spaces, ensuring a serene and well-maintained environment. This penthouse is ideal for those seeking a blend of luxury, convenience, and coastal charm in an unbeatable location.

| Setting<br>Close To Shops<br>Close To Sea | Orientation<br>South East<br>South West | Condition<br>Good    | Pool<br>Communal                              | Views<br>Sea<br>Mountain<br>Pool                        | Features<br>Covered Terrace<br>Lift<br>Fitted Wardrobes<br>Private Terrace<br>Gym<br>Storage Room<br>Utility Room<br>Ensuite Bathroom<br>Marble Flooring<br>Double Glazing<br>Near Church |
|-------------------------------------------|-----------------------------------------|----------------------|-----------------------------------------------|---------------------------------------------------------|-------------------------------------------------------------------------------------------------------------------------------------------------------------------------------------------|
| Furniture Part Furnished                  | Kitchen<br>Fully Fitted                 | Garden<br>✓ Communal | Security<br>Gated Complex<br>24 Hour Security | Parking<br>Underground<br>Garage<br>Communal<br>Private | Category<br>Vinvestment                                                                                                                                                                   |