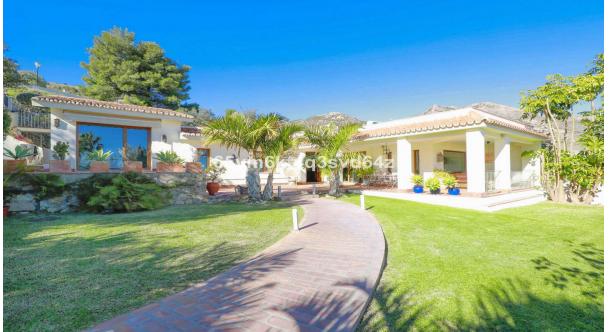

## Sales - House - Benalmadena 1.390.000€

www.arbatestates.com +34 606 84 36 45 +34 602 51 80 97 info@arbatestates.com

Ref.-ID: R4887169

Benalmadena

373 m2

1300 m2

UNIQUE AND EXCLUSIVE PROPERTY! Magnificent villa with charm located within walking distance to Benalmádena Pueblo, shops and services. It has a large garden and sunny terraces with beautiful SEA and MOUNTAIN VIEWS. Plot of 1.300 m2, it has a covered garage + a parking space in surface. Orchard area. The property is distributed on one level and consists of a spacious entrance hall, a guest toilet, a room that currently serves as an office but can be used as a bedroom, three bedrooms each with its own bathroom, a large living room with fireplace from which you have beautiful views of the sea and the garden and finally a magnificent fully equipped kitchen. The property is sold unfurnished.