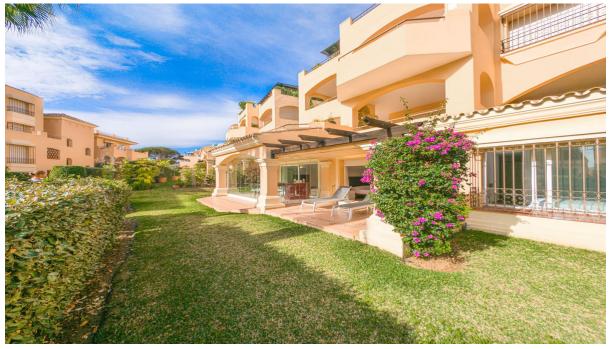

## Sales - Apartment - Elviria 675.000€

www.arbatestates.com +34 606 84 36 45 +34 602 51 80 97 info@arbatestates.com

Community: 2,364 EUR / year

Ref.-ID: R4887235

IBI: 1,079 EUR / year

Elviria

157 m2

Discover luxury living in this absolutely stunning south-facing garden apartment, nestled in a highly sought-after development. This property features a seamless transition to a spacious 3-bedroom layout, complemented by a brand-new open-plan kitchen equipped with top-quality Siemens appliances. The dining area is enhanced with elegant glass curtains, creating a beautiful and versatile space for year-round enjoyment. Residents can indulge in the complex's extensive amenities, including four large swimming pools, two children's pools, and exquisitely maintained gardens that underscore the development's superior build quality. Perfectly positioned, the apartment is just a short walk from Elviria's renowned selection of fine dining, vibrant bars, and pristine beaches. An underground parking space is included, adding convenience and value to this exquisite home.