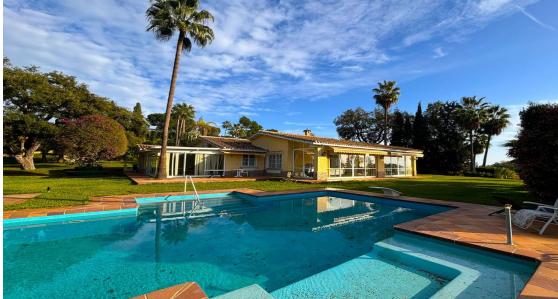

This property offers a unique opportunity for investors or those looking to develop an exclusive residential project in the prestigious area of Elviria. With a plot of 5,200m², the land is mostly flat, with easy access and a slight southwest slope that provides open sea views. It is divided into two flat platforms: one to the south, where the pond is located, and another to the west, where the auxiliary service house is situated. The plot has the potential to be divided into three independent plots, allowing for the construction of 3 individual villas or a complex of townhousess. With a minimum plot size of 1,000 m² in the area, this property offers an excellent opportunity to maximize return on investment. The property currently includes a single-storey house with 6 bedrooms, 5 bathrooms, and spacious porches, as well as a garden with a heated pool, its own well, a pond with lighting, and an irrigation system. It also features auxiliary buildings such as a garage (170 m²), a service house (40 m²), and a workshop (20 m²). Located in an exclusive area near white sandy beaches, golf courses, and the Elviria Shopping Center, the plot offers the possibility of being divided into three plots for building independent villas, maximizing the investment potential. With high-end services, international schools, restaurants, 24/7 security, and easy access to Marbella and 25 minutes to Málaga Airport, this property combines a privileged location with great investment potential. Elviria is the perfect place to live or invest.