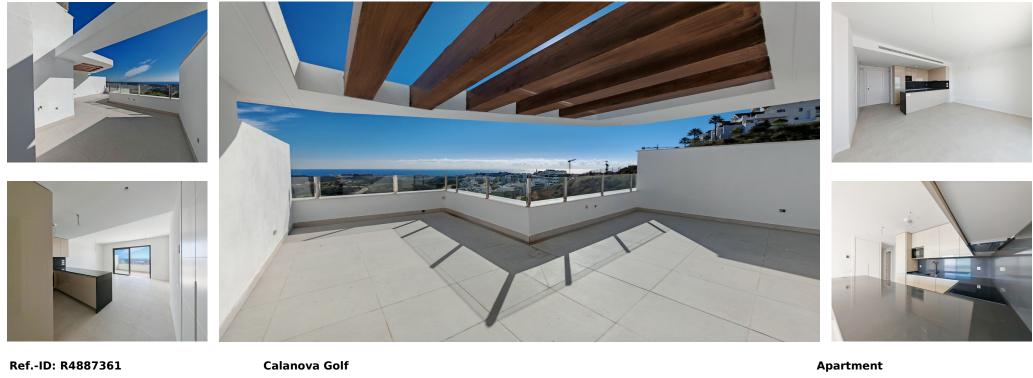

Sales - Apartment - Calanova Golf 580.000€ www.arbatestates.com +34 606 84 36 45 +34 602 51 80 97 info@arbatestates.com

Community: 2,868 EUR / year

Duplex Penthouse for sale in , Mijas Costa with 2 bedrooms, 2 bathrooms and with orientation south, with communal swimming pool and private garage (1 parking spaces). Regarding property dimensions, it has 110 m<sup>2</sup> built, 179 m<sup>2</sup> plot, 94 m<sup>2</sup> interior and 60 m<sup>2</sup> terrace. Has the following facilities amenities near, air conditioning, central heating, fully fitted kitchen, utility room, jacuzzi, sauna, satellite tv, storage room, solarium, double glazing, video entrance, brand new, security service 24h, private terrace, kitchen equipped, living room, sea view, mountain view, golf view, indoor pool, security shutters, laundry room, covered terrace, 24h service, electric blinds, gated community, lift, panoramic view, underfloor heating (bathrooms), close to children playground, close to sea / beach, close to golf, uncovered terrace, open plan kitchen, balcony, handicap accessible, close to town, surveillance cameras and inside golf resort.

| Setting<br>Close To Golf<br>Close To Town                                          | Orientation<br>✓ South                      | Condition<br>New Construction                                  | Pool<br>Communal<br>Indoor | Climate Control<br>Air Conditioning<br>Central Heating<br>U/F/H Bathrooms | Views<br>Sea<br>Mountain<br>Golf<br>Panoramic |
|------------------------------------------------------------------------------------|---------------------------------------------|----------------------------------------------------------------|----------------------------|---------------------------------------------------------------------------|-----------------------------------------------|
| Features<br>Covered Terrace<br>Lift<br>Private Terrace<br>Solarium<br>Satellite TV | Kitchen<br>Fully Fitted<br>Partially Fitted | Security<br>Electric Blinds<br>Entry Phone<br>24 Hour Security | Parking<br>Private         |                                                                           |                                               |