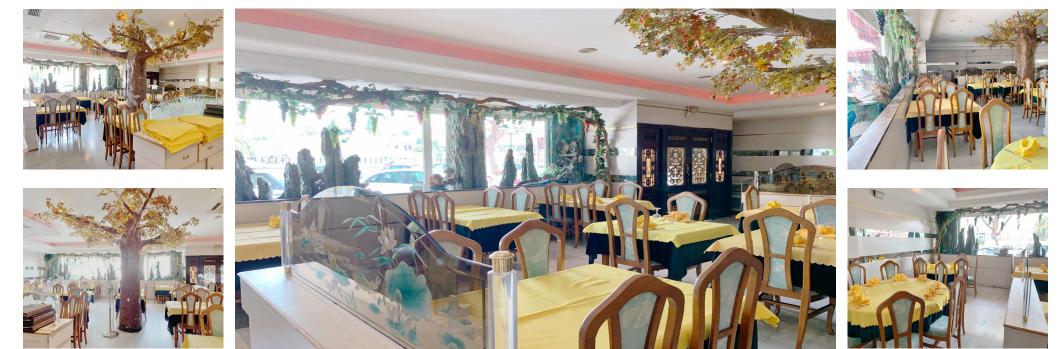

Sales - Commercial - Calahonda 450.000€ www.arbatestates.com +34 606 84 36 45 +34 602 51 80 97 info@arbatestates.com

Calahonda

Commercial

Community: 6,000 EUR / year

IBI: 2,238 EUR / year

3 local for sale together. Local 1 with a total of 166.86 metres divided into several rooms including bedrooms, storage rooms, bathrooms. Initially used as a bank safe and later adapted as a restaurant warehouse Local 2 of 81.40 metres and 3 of 82.02 metres joined together in a single local of 163.42 metres used for years as a Chinese restaurant. Local 2 and 3 are located on the second floor of the building although they are at street level with easy access to the A7. Local1 is located on the first floor of the building with its own access. The 3 locals are connected by a staircase from the inside. The 2 upper locals can be used for different businesses as there is parking in front of for customers. The local below can be converted into offices, more businesses, a warehouse or even like the neighbouring premises which has been adapted and converted into 3 1-bedroom homes each by changing its use. Negotiable price, but the 3 locals are sold together, not separately.