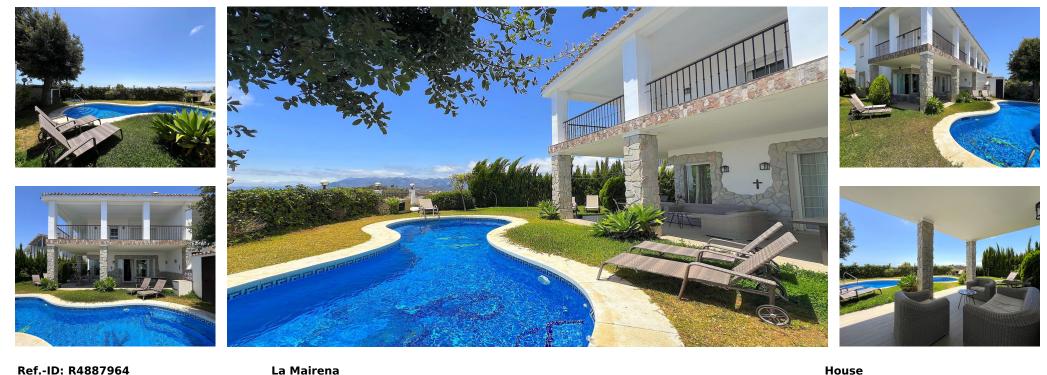

Sales - House - La Mairena 790.000€

www.arbatestates.com  $+34\ 606\ 84\ 36\ 45$ +34 602 51 80 97 info@arbatestates.com

Ref.-ID: R4887964

La Mairena

Discover your dream home in La Mairena, Ojén! This spectacular semi-detached villa offers you an unrivalled living experience with its 286 m<sup>2</sup> of living space and a 350 m<sup>2</sup> private garden. With five spacious bedrooms and five bathrooms, every corner is designed for maximum comfort. The kitchen, fully equipped with modern appliances, opens onto an openplan living room that is flooded with natural light thanks to its large windows. Enjoy the stunning mountain and sea views from the terraces and balcony, while relaxing in luxurious surroundings. The high-quality finishes and carefully thought-out interior design make this house a truly special place. In addition, it has a private pool, built-in wardrobes, storage room and two parking spaces. The south and west orientation guarantees excellent natural lighting throughout the day. Located in an unbeatable location, it combines tranguility and comfort with proximity to the main cities of Andalusia. Don't miss the opportunity to visit this gem built in 2008, in perfect condition and ready to become your new home. Come and discover it!