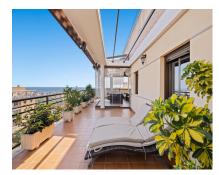

Rubbish: 260 EUR / year

ļ.

141 m2

Discover this magnificent penthouse located in one of the most peaceful and residential areas of Torremolinos, with all services close by and excellent connections. Just a 10-minute walk from El Pinillo train station, with easy access to the highway, and only a 5-minute drive to the beach and the lively Puerto Marina. Málaga Airport is just 10 minutes away by car or train. This spacious home offers 141 m² distributed across 4 double bedrooms, all exterior, and 2 bathrooms. The independent kitchen, featuring a laundry area, is like new. The bright and spacious living-dining room opens onto a huge 70 m² terrace, perfect for enjoying the Mediterranean climate. Half of the terrace is enclosed with Lumon glass, creating a cozy space to use year-round, with spectacular sea views. The penthouse has been renovated and includes centralized air conditioning for maximum comfort. The residential complex boasts amazing communal areas, including gardens, 2 swimming pools, a gym, sauna, a paddle tennis court, and a children's playground—all designed for family enjoyment. A parking space and a storage room are included for added convenience. Price: 598.000 Perfect for large families or as a second home, this penthouse combines tranquility, space, and top-notch amenities in an unbeatable location. Schedule your visit today and make it yours!