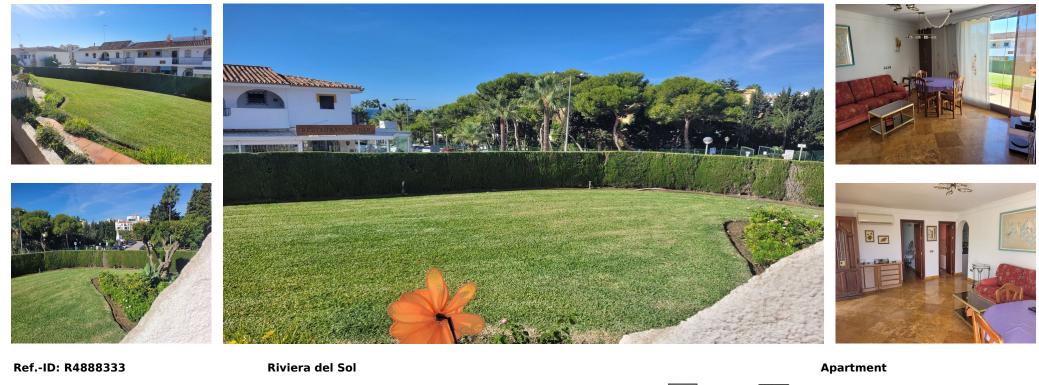

Bungalow in the lower part of Riviera del Sol, close to all the services of the Urbanization. It consists of 2 bedrooms with built-in wardrobes, 1 full bathroom and toilet in the master bedroom. Living room with access to terrace and garden. Independent kitchen with all appliances. Air conditioning throughout the property. Marble floors, electric blinds. Community gardens and 3 swimming pools.