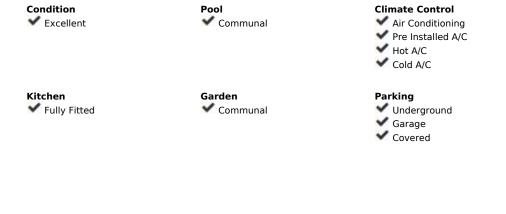

2

80 m2

We have pleasure to offer for sale this lovely bright 2 bedroom, 2 bathroom apartment with a large 24m² terrace in the popular urbanization "Terrazas del Mar" next to the charming white village of Benalmádena Pueblo and close to all amenities: supermarkets, shops, bars, restaurants, bus stop, etc. The property is very well maintained and invites you to make the most of the climate of the Costa del Sol all year round. It has a constructed area of 98m² and has hot/cold air conditioning in the living room and the 2 bedrooms. The terrace, with southeast orientation and lateral sea views and thanks to the folding glass curtain means you can use it as another room as the terrace can be closed, opened partially or even completely which means that you can enjoy it throughout the year. The independent kitchen is very spacious and fully equipped and has an adjoined utility area. The urbanization has beautiful gardens, a large community pool, paddle tennis court and playground. There is 1 parking space and a 15m² storage room included.

## Orientation Setting **✓** Village South East Close To Shops Close To Town Close To Schools Urbanisation Features **Furniture** Covered Terrace ✓ Part Furnished ✓ Lift Fitted Wardrobes ✓ Near Transport ✓ Private Terrace ✓ Paddle Tennis Marble Flooring ✓ Near Church Category Investment