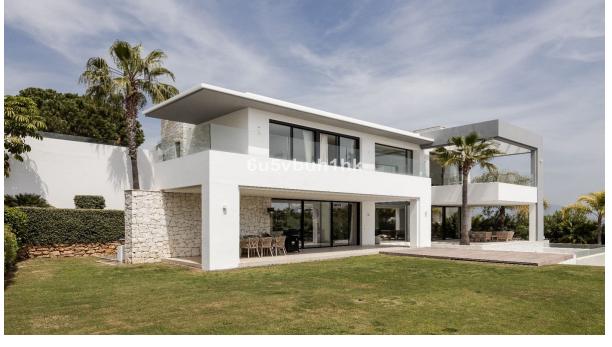

Sales - House - Benahavís 2.850.000€

www.arbatestates.com +34 606 84 36 45 +34 602 51 80 97 info@arbatestates.com

Ref.-ID: R4889098

**Benahavís** 

House

685 m2

1459 m2

Stylish villa located in La Algueria, Benahavis, only a short drive to all amenities, schools, golf course, restaurants, and the iconic Puerto Banus. Marbella is also easily accessible, close to some of the best beaches of the area. Also within easy reach is the picturesque village of Benahavis with its renowned restaurants. A contemporary style property built to high standards, with a good distribution over three levels and expansive floor to ceiling windows with plenty of light and panoramic views. There is an ample lounge dining room with a fireplace and stunning views towards the sea and a feature window stretching over two floors. The stunning and iconic La Concha mountain can also be seen from parts of the villa. With a fully fitted well designed kitchen, and terrace doors leading to outside. A suspended staircase connects all levels, there are three ensuite bedrooms on the first level with impressive views. The lowest level has two bedrooms, a laundry room, and various other rooms with plenty of potential. The infinity pool is set amongst a wellmanicured private garden with plenty of space for outdoors entertaining. This perfectly finished distinctive, spacious, and modern villa would make the perfect home, call now for viewings.