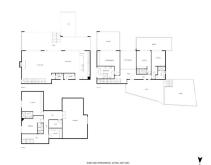

Sales - House - Benahavís 2.850.000€

www.arbatestates.com +34 606 84 36 45 +34 602 51 80 97 info@arbatestates.com

Ref.-ID: R4889098

**Benahavís** 

House

685 m2

1459 m2

Stylish villa located in La Algueria, Benahavis, only a short drive to all amenities, schools, golf course, restaurants, and the iconic Puerto Banus. Marbella is also easily accessible, close to some of the best beaches of the area. Also within easy reach is the picturesque village of Benahavis with its renowned restaurants. A contemporary style property built to high standards, with a good distribution over three levels and expansive floor to ceiling windows with plenty of light and panoramic views. There is an ample lounge dining room with a fireplace and stunning views towards the sea and a feature window stretching over two floors. The stunning and iconic La Concha mountain can also be seen from parts of the villa. With a fully fitted well designed kitchen, and terrace doors leading to outside. A suspended staircase connects all levels, there are three ensuite bedrooms on the first level with impressive views. The lowest level has two bedrooms, a laundry room, and various other rooms with plenty of potential. The infinity pool is set amongst a wellmanicured private garden with plenty of space for outdoors entertaining. This perfectly finished distinctive, spacious, and modern villa would make the perfect home, call now for viewings.