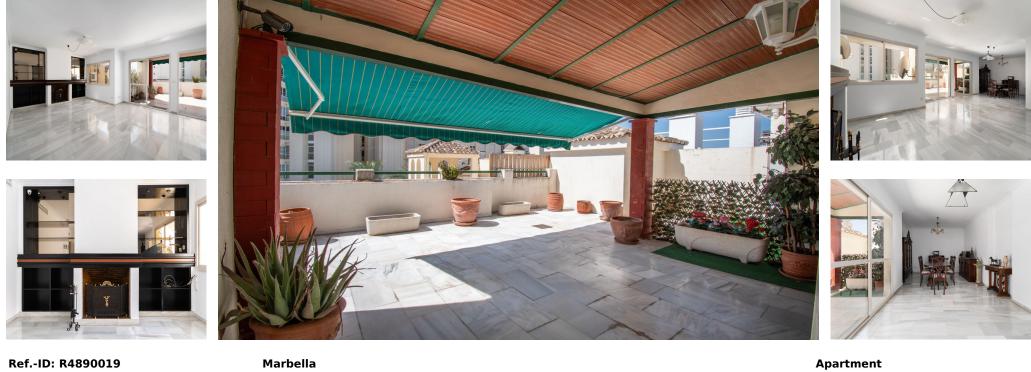

Sales - Apartment - Marbella 875.000€ www.arbatestates.com +34 606 84 36 45 +34 602 51 80 97 info@arbatestates.com

Community: 1,080 EUR / year

IBI: 1,331 EUR / year

212 m2

Spacious Penthouse in the Heart of Marbella! This is your chance to live in the center of Marbella, with all the space and comfort you need! This 212 m<sup>2</sup> penthouse features a large south-facing terrace, perfect for enjoying the Mediterranean climate year-round. The penthouse also includes 2 parking spaces and 2 storage rooms, giving you all the extra space you need. Features: 4 spacious bedrooms with built-in wardrobes 4 full bathrooms, ideal for families A bright living room, perfect for relaxing or entertaining Independent fully-equipped kitchen, designed for cooking enthusiasts Direct access via elevator for added convenience Located in a charming, older building in the heart of Marbella, this penthouse is just steps away from shops, restaurants, and the beach. A real opportunity in the city center! IBI: [1,331. 78/year Community fees: [312.95/quarter (with a discount if paid by direct debit!) Precio venta Atico sólo: 875.000 [] GARAJE 28 - 45.000 [] GARAJE 29 - 45.000 [] TRASTERO 28 Y 29 (VAN UNIDOS) 25.000 []