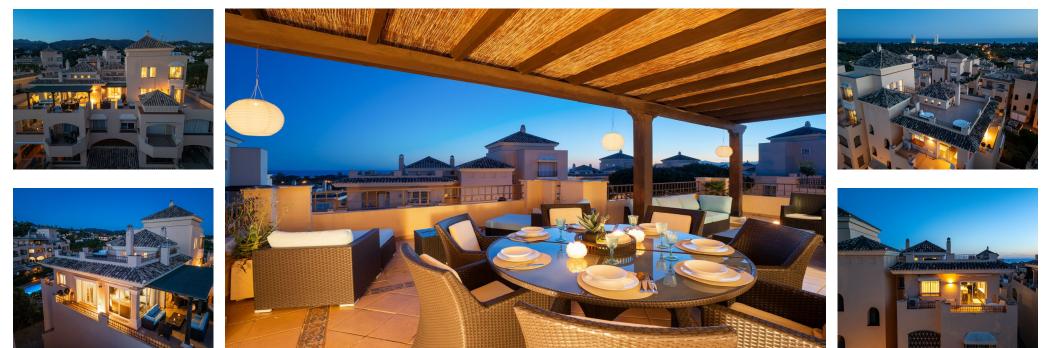

Sales - Apartment - Elviria 1.450.000€ www.arbatestates.com +34 606 84 36 45 +34 602 51 80 97 info@arbatestates.com

Ref.-ID: R4890589

Elviria

**233 m2** 

Apartment

This stunning duplex penthouse in Elviria presents a unique opportunity for both investment and personal enjoyment, boasting unparalleled sea views and a prime location just moments from all amenities and the beach. With generous proportions and a sleek, modern design, the property features four spacious bedrooms, each with its own en-suite bathroom, plus an additional guest toilet conveniently located next to the living area. The bedrooms are thoughtfully arranged over two levels to ensure maximum comfort and privacy. Upon entering the penthouse from either the garage or the main entrance, the private elevator opens into a welcoming foyer that leads into a bright and airy living room with soaring ceilings, creating a sense of openness and elegance. This level also includes a formal dining area, and a contemporary, open-plan kitchen equipped with high-end appliances, including a professional ice maker. A large wraparound terrace encircles the entire apartment, offering over 200 m<sup>2</sup> of outdoor space and direct access to the community pools. Two of the bedrooms and bathrooms are located on this floor, providing ample comfort and functionality. Each room features beautiful, custom-built wardrobes with wood lining, designed for both style and practicality. The bathrooms are equipped with automatic solar-powered ventilation, ensuring comfort and sustainability. On the upper level, you'll find two additional bedrooms, two bathrooms, and a spacious private terrace — ideal for relaxation while enjoying panoramic sea views. Throughout the penthouse, beautiful wooden floors add warmth and sophistication to every room. Notably, all the bedrooms are furnished with premium "Jensen" brand beds, ensuring ultimate comfort and luxury. The penthouse is ideally situated with direct access to the community pools, which are easily visible from the terrace, making it a perfect family home, especially for those with young children. Additional features include two parking spaces and a storage room, adding convenience and practicality