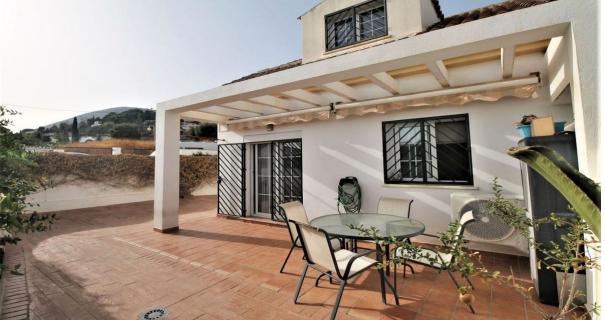

Rubbish: 190 EUR / year

173 m2

Exquisite 3-Bedroom Townhouse in an Exclusive Community Step into a beautifully restyled 3-bedroom townhouse, offering a blend of modern luxury and sustainable living. With solar panels on the roof, you can enjoy virtually low electricity costs while embracing a greener lifestyle. Located in an exclusive community of just seven homes, this property boasts a spacious private front garden filled with vibrant flowers and breathtaking mountain views. Ground Floor: - The entrance hall leads to a modern bathroom equipped with a shower and washer/dryer. - A versatile third bedroom, currently used as a home office, is conveniently located to the left. - The open-plan living and dining area is bathed in natural light, with sliding doors leading to a covered terrace featuring a Jacuzzi. - The meticulously maintained, private L-shaped garden offers serene outdoor space, complete with a separate dog kennel. Lower Level: - Internal access to a large storage area and two private parking spaces. Upper Floor: - Two well-appointed bedrooms and a luxurious second bathroom with a jacuzzi. - A separate hallway sink for added convenience. The sleek, newly renovated kitchen is designed with ample storage and functionality in mind. This property's prime location ensures convenience, being just a 7-minute walk to the village and 12 minutes to the metro. This exceptional townhouse offers the perfect blend of elegance, comfort, and practicality—your dream home awaits! No holiday rentals aloud!