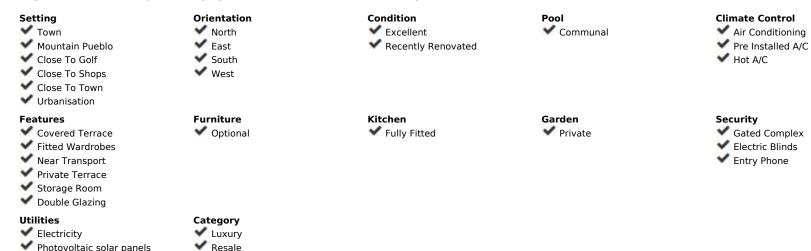

## Sales - House - Benalmadena Pueblo 359.900€

www.arbatestates.com +34 606 84 36 45 +34 602 51 80 97 info@arbatestates.com

Community: 1,200 EUR / year

Ref.-ID: R4890829

IBI: 780 EUR / year

Benalmadena Pueblo

Rubbish: 190 EUR / year

173 m2

Exquisite 3-Bedroom Townhouse in an Exclusive Community Step into a beautifully restyled 3-bedroom townhouse, offering a blend of modern luxury and sustainable living. With solar panels on the roof, you can enjoy virtually low electricity costs while embracing a greener lifestyle. Located in an exclusive community of just seven homes, this property boasts a spacious private front garden filled with vibrant flowers and breathtaking mountain views. Ground Floor: - The entrance hall leads to a modern bathroom equipped with a shower and washer/dryer. - A versatile third bedroom, currently used as a home office, is conveniently located to the left. - The open-plan living and dining area is bathed in natural light, with sliding doors leading to a covered terrace featuring a Jacuzzi. - The meticulously maintained, private L-shaped garden offers serene outdoor space, complete with a separate dog kennel. Lower Level: - Internal access to a large storage area and two private parking spaces. Upper Floor: - Two well-appointed bedrooms and a luxurious second bathroom with a jacuzzi. - A separate hallway sink for added convenience. The sleek, newly renovated kitchen is designed with ample storage and functionality in mind. This property's prime location ensures convenience, being just a 7-minute walk to the village and 12 minutes to the metro. This exceptional townhouse offers the perfect blend of elegance, comfort, and practicality—your dream home awaits! No holiday rentals aloud!

Views

✓ Sea

Parking

**✓** Garage

Underground

Mountain