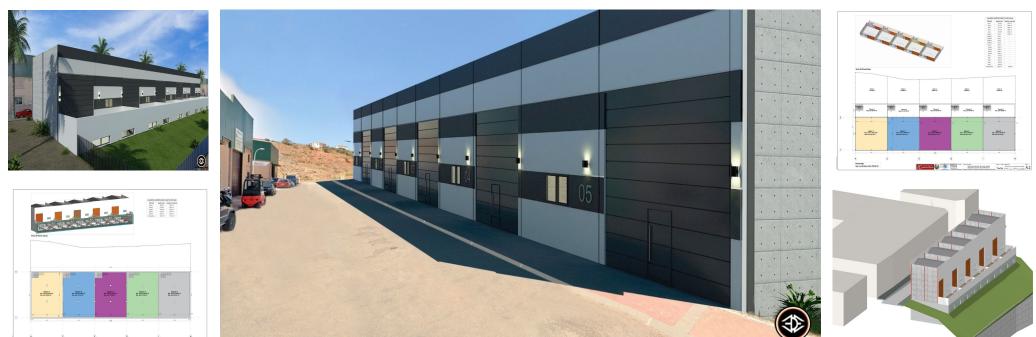

Sales - Commercial - Coín 315.000€ www.arbatestates.com

+34 606 84 36 45 +34 602 51 80 97

info@arbatestates.com

Coín

Commercial

**400 m2** 

Unique opportunity in La Trocha Industrial Estate, Coín! New construction industrial warehouse for sale with 400 m<sup>2</sup> built. The warehouse has two spacious and functional rooms, a first floor with 167m and a basement of 233m, ideal for various industrial or logistical activities. Its strategic location at street level in one of the most sought-after industrial estates in the area. Ensures excellent visibility and accessibility. Don't miss this opportunity and contact us for more information!