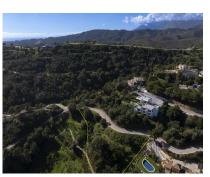

Sales - Plot - Benahavís 220.000€ www.arbatestates.com +34 606 84 36 45 +34 602 51 80 97 info@arbatestates.com

Ref.-ID: R4891933 Benahavís Plot

Community: 2,280 EUR / year

IBI: 199 EUR / year

2400 m2

\*\*Opportunity to Purchase in Monte Mayor\*\* In the exclusive Monte Mayor Valley, this 2,400 m² A-15 plot offers the chance to build a home of up to 292.80 m² plus a basement, terraces, and porches. Perfectly integrated into its natural surroundings, it boasts spectacular views of hills and Mediterranean vegetation in an atmosphere of absolute tranquility. Located in Benahavís, next to one of the most picturesque villages on the Costa del Sol, renowned for its gastronomy and Andalusian charm, the plot combines nature, privacy, and proximity to amenities. It is ideal for those seeking to disconnect and enjoy outdoor activities in a privileged setting. Just 15 minutes from Marbella, the area also offers a wide range of services, including golf courses, restaurants, art galleries, local shops, wellness centers, and cultural activities, making it an exceptional place to live. If you would like to visit the plot, don't hesitate to call us.

Setting
Country
Close To Town
Close To Forest

Condition Excellent

Views
Mountain
Country
Garden
Forest

Security
Gated Complex

Category
With Planning Permission