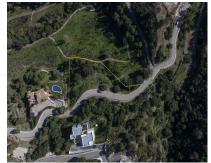

Sales - Plot - Benahavís 220.000€ www.arbatestates.com +34 606 84 36 45 +34 602 51 80 97 info@arbatestates.com

Ref.-ID: R4891933 Benahavís Plot

Community: 2,280 EUR / year

IBI: 199 EUR / year

2400 m2

\*\*Opportunity to Purchase in Monte Mayor\*\* In the exclusive Monte Mayor Valley, this 2,400 m² A-15 plot offers the chance to build a home of up to 292.80 m² plus a basement, terraces, and porches. Perfectly integrated into its natural surroundings, it boasts spectacular views of hills and Mediterranean vegetation in an atmosphere of absolute tranquility. Located in Benahavís, next to one of the most picturesque villages on the Costa del Sol, renowned for its gastronomy and Andalusian charm, the plot combines nature, privacy, and proximity to amenities. It is ideal for those seeking to disconnect and enjoy outdoor activities in a privileged setting. Just 15 minutes from Marbella, the area also offers a wide range of services, including golf courses, restaurants, art galleries, local shops, wellness centers, and cultural activities, making it an exceptional place to live. If you would like to visit the plot, don't hesitate to call us.