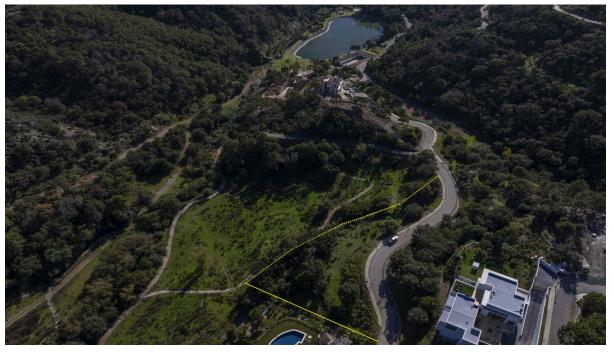

Sales - Plot - Benahavís 220.000€ www.arbatestates.com +34 606 84 36 45 +34 602 51 80 97 info@arbatestates.com

Ref.-ID: R4891933 Benahavís Plot

Community: 2,280 EUR / year

IBI: 199 EUR / year

2400 m2

\*\*Opportunity to Purchase in Monte Mayor\*\* In the exclusive Monte Mayor Valley, this 2,400 m² A-15 plot offers the chance to build a home of up to 292.80 m² plus a basement, terraces, and porches. Perfectly integrated into its natural surroundings, it boasts spectacular views of hills and Mediterranean vegetation in an atmosphere of absolute tranquility. Located in Benahavís, next to one of the most picturesque villages on the Costa del Sol, renowned for its gastronomy and Andalusian charm, the plot combines nature, privacy, and proximity to amenities. It is ideal for those seeking to disconnect and enjoy outdoor activities in a privileged setting. Just 15 minutes from Marbella, the area also offers a wide range of services, including golf courses, restaurants, art galleries, local shops, wellness centers, and cultural activities, making it an exceptional place to live. If you would like to visit the plot, don't hesitate to call us.