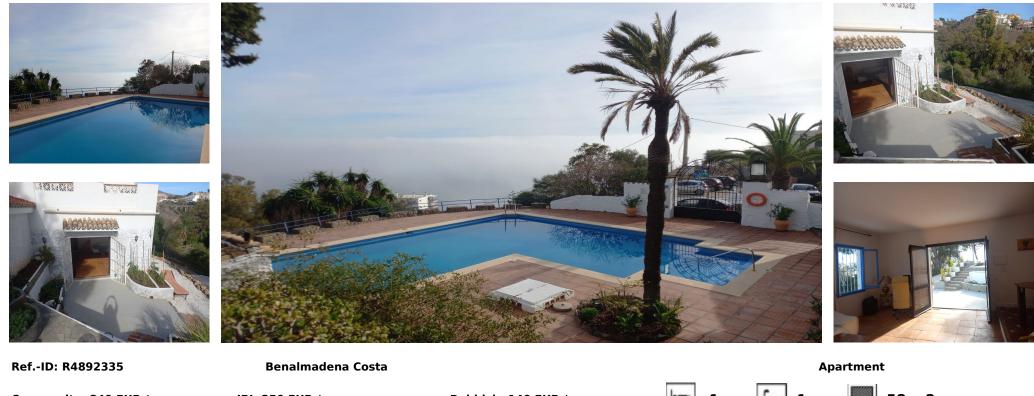

Sales - Apartment - Benalmadena Costa 195.000€ www.arbatestates.com +34 606 84 36 45 +34 602 51 80 97 info@arbatestates.com

Community: 840 EUR / year

IBI: 350 EUR / year

Rubbish: 140 EUR / year

EUR / year

] 1 🔄 58 m2

Spacious apartment in Benalmadena Costa located in an idyllic urbanization styled as an Andalusian village with only 28 neighbors, close to schools, supermarkets, bars, and restaurants, as well as near the train and bus stations. Set in the heart of a Mediterranean forest and just 150 meters from the beach. VACATION RENTALS ARE NOT ALLOWED.

| Setting<br>Beachside<br>Close To Golf<br>Close To Port<br>Close To Shops<br>Close To Sea<br>Close To Town<br>Close To Schools<br>Urbanisation | Orientation<br>✓ South East<br>✓ South | Condition<br>Renovation Required<br>Restoration Required | Pool Communal      | Climate Control               | Views<br>Sea<br>Panoramic<br>Forest                |
|-----------------------------------------------------------------------------------------------------------------------------------------------|----------------------------------------|----------------------------------------------------------|--------------------|-------------------------------|----------------------------------------------------|
| Features<br>Fitted Wardrobes<br>Near Transport<br>Private Terrace<br>WiFi<br>Fiber Optic<br>Category<br>Bargain<br>Cheap                      | Furniture<br>Optional                  | Kitchen<br>Partially Fitted                              | Garden<br>Communal | Parking<br>Street<br>Communal | Utilities<br>Electricity<br>Drinkable Water<br>Gas |