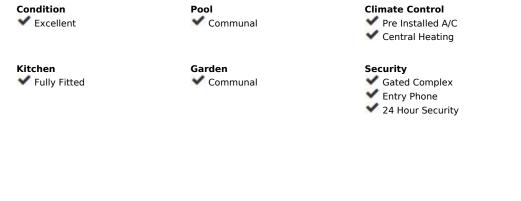

## Setting Orientation Close To Port East Close To Town Urbanisation Furniture Features Lift Fully Furnished Fitted Wardrobes ✓ Private Terrace Solarium ✓ Satellite TV Access for people with reduced mobility Marble Flooring **✓** Bar ✓ 24 Hour Reception Category Moliday Homes