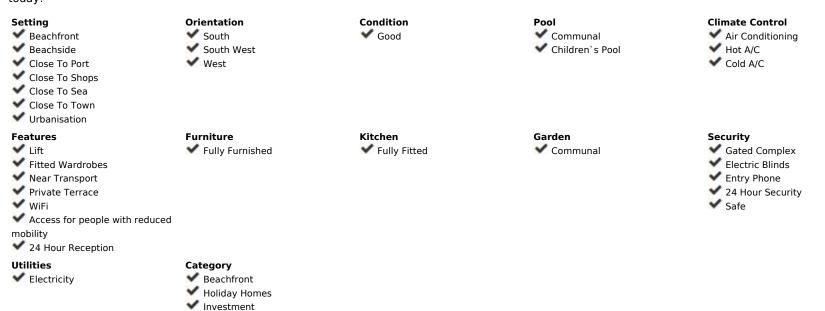

## Sales - Apartment - Benalmadena Costa 260.000€

www.arbatestates.com +34 606 84 36 45 +34 602 51 80 97 info@arbatestates.com

Ref.-ID: R4892920

Benalmadena Costa

IBI: 329 EUR / year

51 m2

Welcome to this charming apartment with stunning sea views – a perfect investment! This wonderful apartment is located in the popular Benalbeach area, just a few meters from the beach. Here you have the unbeatable combination of a fantastic location, a beautiful apartment, and great rental potential, making it an ideal investment. The apartment consists of a separate bedroom, a spacious bathroom, and a bright living room that leads out to the balcony. The balcony is truly a highlight, where you can enjoy the magical view of the sea, beach, and surrounding areas. It's the perfect spot to have dinner while watching the sunset over the ocean. The apartment is equipped with hot and cold air conditioning in all rooms, ensuring a comfortable indoor climate during both the hot summer months and the cooler winter months. There is also plenty of storage space with built-in wardrobes. A major advantage of this apartment is that it comes with a valid tourist license, meaning it's ready for rental right away. Benalbeach is known for its fantastic pool area, offering several pools catering to all tastes – from large adult pools to family-friendly options. It's a peaceful and relaxing spot, surrounded by greenery, providing privacy despite being close to everything. The area also offers a wide range of amenities and activities – you're within walking distance of restaurants, cafes, shops, and entertainment. The beach is just a few minutes' walk away, where you can enjoy the sun, swim, or take a long stroll along the coast. This apartment has everything you need – book your viewing today!

Views

**✓** Sea

Mountain

**✓** Beach

Garden
Urban

✓ Street

Parking

✓ Open

✓ Street

Communal

**✓** Resale