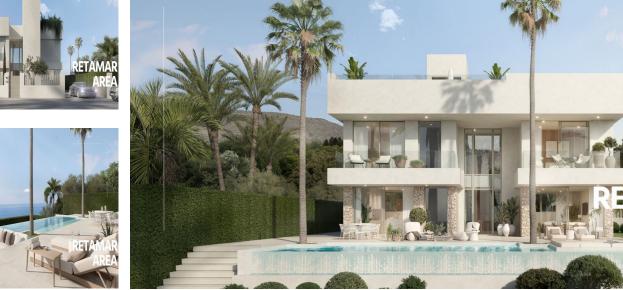

## Sales - Plot - Benalmadena 650.000€

www.arbatestates.com +34 606 84 36 45 +34 602 51 80 97 info@arbatestates.com

**Benalmadena Plot** 

250 m2

Ref.-ID: R4893682

582 m2

You now have a rare opportunity to bring your dream home to life in the stunning and extraordinary area of Benalmadena. If you are interested in building your ideal home while surrounded by breathtaking panoramic views and majestic mountains, then this is the perfect place for you! Located in a charming and newer neighborhood, at the very end of a blind street, this plot is in an elevated position that offers exceptional panoramic views. Next to the plot and in front is a protected area, which offers exceptional view, there never gonna change. The current owners are on the verge of obtaining planning permission, giving you the chance to purchase this carefully planned project that is ready to be realized just around the corner. The price of the project has an additional price of 150,000 euros. The plot offers the opportunity to create a spacious home of approximately 250 m2. Don't miss the chance to explore this extraordinary location - schedule a viewing today and grab this unique opportunity!