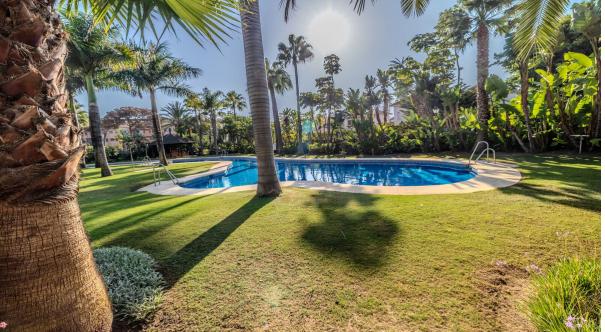

**Puerto Banús** 

Rubbish: 180 EUR / year

164 m2

This amazing property boasts an enviable location, a few meters from the promenade and the marina of Puerto Banus. Prestigious restaurants and houses surround it, making it an ideal location to live or spend time. This beautiful apartment on the second floor enjoys beautiful panoramic views of the garden. Its west orientation together with its height allows you to enjoy beautiful sunsets. Inside, its spacious living room allows you to have two different environments, one for relaxation next to the terrace and another as a dining room next to the kitchen that comes fully furnished with a laundry room. The en-suite bedrooms are spacious and well distributed. Its gardens are unique in the area for their size and beauty. The complex also enjoys a heated outdoor and indoor pool with Sauna, Gym, etc. Garage and storage room complete this magnificent property. Must be seen !!

## Climate Control Air Conditioning Hot A/C Cold A/C Security Gated Complex 24 Hour Security

Pool
Communal
Indoor
Heated

Garden ✓ Communal

Views

Mountain
Panoramic
Garden