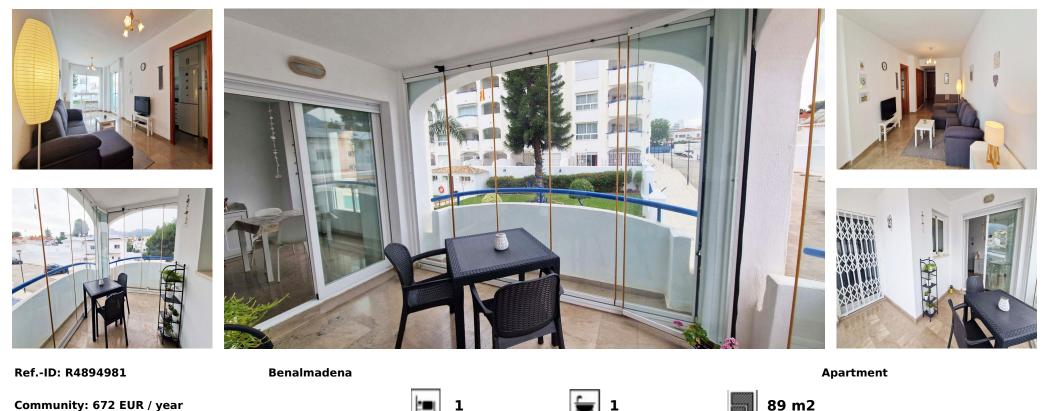

Sales - Apartment - Benalmadena 269.000€ www.arbatestates.com +34 606 84 36 45 +34 602 51 80 97 info@arbatestates.com

EXCLUSIVITY! Spacious apartment in perfect condition for sale close to Puerto Marina (10 minutes walking distance) and its beach with a beautiful west-facing terrace, protected by glass curtains and overlooking the pool. As you can see in the photos, you enter the apartment first through a small patio where there is a storage room. The apartment has a large bedroom with an exit to the terrace, a bathroom with a shower, a fitted kitchen and a living-dining room. The terrace is sunny from midday to night. Sold with an underground parking space in addition to the numerous parking spaces in the outdoor car park. Central air conditioning. 20 minutes walk to the centre of Arroyo de La Miel and its train station. Malaga airport 20/25 minutes by car. Very good location. Urbanisation with closed gate.