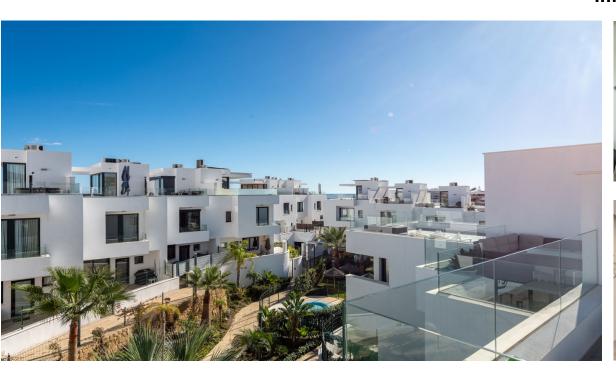

Short walking distance to the beach and the heart of Fuengirola! Welcome to this recently produced townhouse, perfect for those looking for a modern home near the sea. With 3 good bedrooms, 2 modern bathrooms, guest toilet and an impressive roof terrace with a panoramic view, this accommodation is something very special. Enjoy sunny days with a short walk to the beach and easy walking distance to Fuengirola's vibrant town center with restaurants, shops and culture. The house is very tasteful with high-quality materials and smart solutions for both comfort and functionality. A home that combines tranquility and proximity to the pulse of the city. The house is located in a very popular gated community with 47 homes, shared communal pool, garden and gym. Don't miss the chance - book your viewing today! Entrance level: Entrance from the community area directly to a spacious terrace where you can enjoy wonderful barbecue evenings. There is also an entrance from the street with an automatic carport, where you can park two cars. Here you also find a small terrace and entrance door to the house. In the hallway there is a double wardrobe, a storageroom and a guest toilet. Furthermore, there is a modern and spacious kitchen in a nice open plan to the large living room. From the living room there are large sliding doors to the terrace. Upper level: Master bedroom with balcony and panoramic view of the mountains, bathroom "en suite" and built-in wardrobes. On this floor you also have two nice bedrooms with a balcony facing the community area. In addition, a spacious modern bathroom and stairs to the wonderful roof terrace. Roof terrace: Large roof terrace of approximately 70 sqm with a panoramic view. Here you can choose the direction depending on whether you want to enjoy the shade or the sun. The dream awaits!