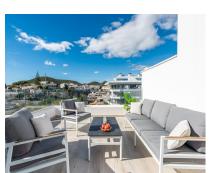

Short walking distance to the beach and the heart of Fuengirola! Welcome to this recently produced townhouse, perfect for those looking for a modern home near the sea. With 3 good bedrooms, 2 modern bathrooms, guest toilet and an impressive roof terrace with a panoramic view, this accommodation is something very special. Enjoy sunny days with a short walk to the beach and easy walking distance to Fuengirola's vibrant town center with restaurants, shops and culture. The house is very tasteful with high-quality materials and smart solutions for both comfort and functionality. A home that combines tranquility and proximity to the pulse of the city. The house is located in a very popular gated community with 47 homes, shared communal pool, garden and gym. Don't miss the chance - book your viewing today! Entrance level: Entrance from the community area directly to a spacious terrace where you can enjoy wonderful barbecue evenings. There is also an entrance from the street with an automatic carport, where you can park two cars. Here you also find a small terrace and entrance door to the house. In the hallway there is a double wardrobe, a storageroom and a guest toilet. Furthermore, there is a modern and spacious kitchen in a nice open plan to the large living room. From the living room there are large sliding doors to the terrace. Upper level: Master bedroom with balcony and panoramic view of the mountains, bathroom "en suite" and built-in wardrobes. On this floor you also have two nice bedrooms with a balcony facing the community area. In addition, a spacious modern bathroom and stairs to the wonderful roof terrace. Roof terrace: Large roof terrace of approximately 70 sqm with a panoramic view. Here you can choose the direction depending on whether you want to enjoy the shade or the sun. The dream awaits!