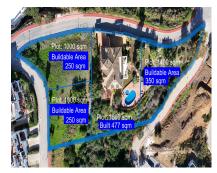

House

Nestled in the serene hills of La Mairena, this independent villa offers breathtaking panoramic sea and mountain views from every corner. Three adjoining buildable plots, make this an exceptional investment opportunity or an incredible private home with no direct neighbours. IDEAL FAMILY HOME Constructed in 2003, this well-built home features a newly renovated first floor and two recently added large bedrooms, each with luxurious contemporary en-suite bathrooms. The property boasts six bedrooms in total, five bathrooms, and a guest toilet. Swimming pool area: Large swimming pool with a shallow area ideal for younger children and lounging in the water. Easy Access Toilet and Shower room. Outdoor kitchen with fridge and barbecue area. Landscaped gardens which are surprisingly low maintenance (Gardener for 1hr a week). Additional features: Electric blinds Alarm system Underground Garage Underfloor heating in bathrooms. Central heating Fireplace Furniture is optional INVESTOR'S DREAM PROJECT This is one of the largest buildable lands in La Mairena, consisting of one plot with a 447 sqm existing build and the option to build a total of 850 sqm on the adjoining 3 plots (see image 2 for details). Presenting a unique development opportunity to build in one of the wealthiest areas of Marbella, where the average home sells for above 2 million euro. Built: 447 sqm, Buildable: 350m2, 250m2 and 250m2. AREA Tucked into the hills just northeast of Marbella, the exclusive La Mairena area provides a peaceful, private, and countryside setting, yet is just minutes away from the coast's beaches, shops, schools, and golf courses. Located within the UNESCO Biosphere Reserve of the Sierra de las Nieves, La Mairena is ideal for hiking, cycling, horse riding, and nature appreciation. The area offers stunning vistas of the open countryside to the north and the Mediterranean Sea to the south, including views across Elviria and Los Monteros. Located just 20 mins aproximately from an amazing selection of golf courses: Marbella Golf & Count