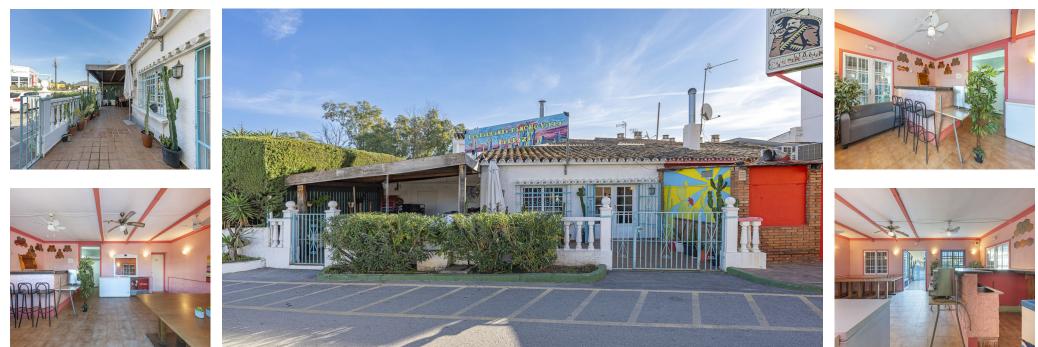

Sales - Commercial - Estepona 320.000€ www.arbatestates.com +34 606 84 36 45 +34 602 51 80 97 info@arbatestates.com

Estepona

**70 m2** 

Commercial premises convertible to residential use in the sought after area of Saladillo, with planning permission to build 1 or 2 more floors. This spacious local has a ground floor that includes two bathrooms, a functional kitchen, a large dining room and a bar. It also has a large terrace and two storerooms that offer multiple possibilities of use. Don't miss the opportunity to transform this space into your dream home. Contact us for more information!

Commercial

Setting

Close To Sea

Parking ✓ Street

Orientation North East North West Condition 🖌 Fair Restoration Required Views ✓ Street

Furniture 💙 Not Furnished Kitchen Partially Fitted

Category Investment With Planning Permission