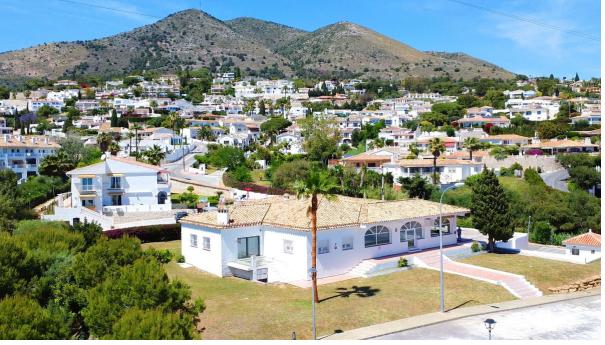

## Sales - Commercial - Benalmadena 1.500.000€

www.arbatestates.com +34 606 84 36 45 +34 602 51 80 97 info@arbatestates.com

Ref.-ID: R4896985

Commercial

Community: 1,200 EUR / year IBI: 1,800 EUR / year

**Benalmadena** 

Rubbish: 700 EUR / year

363 m<sup>2</sup>

996 m2

Unique Property.......Residential and Commercial......Nothing else around in Benalmadena....sea and mountain views. Commercial Center with a two bedroom / two bathroom apartment. It could be used for a private clinic, language school, nursery, business center, vets, legal office, currently being used as an Estate Agency servicing the local area. The list is endless of what businesses would work well be in this unique location. There is a project to have a Bar / Restaurant / Supermarket / Offices. Previously it had a very popular bar, supermarket, car rental and an estate agency also. Another 135M can be built. This is a fabulous opportunity to buy a Commercial Property in the sought after area of El Higueron / La Capellania / Torremar - Benalmadena . Plenty of parking, quiet area close to the beach....... The building needs to be seen to be fully appreciated, plus the location nestled in this affluent area which needs more amenities............ We look forward to meeting you and showing you around! Give us a call......