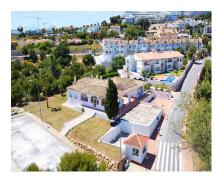

## Sales - Commercial - Benalmadena 1.500.000€

www.arbatestates.com +34 606 84 36 45 +34 602 51 80 97 info@arbatestates.com

Ref.-ID: R4896985

Commercial

Community: 1,200 EUR / year IBI: 1,800 EUR / year

**Benalmadena** 

Rubbish: 700 EUR / year

363 m<sup>2</sup>

996 m2

Unique Property.......Residential and Commercial......Nothing else around in Benalmadena....sea and mountain views. Commercial Center with a two bedroom / two bathroom apartment. It could be used for a private clinic, language school, nursery, business center, vets, legal office, currently being used as an Estate Agency servicing the local area. The list is endless of what businesses would work well be in this unique location. There is a project to have a Bar / Restaurant / Supermarket / Offices. Previously it had a very popular bar, supermarket, car rental and an estate agency also. Another 135M can be built. This is a fabulous opportunity to buy a Commercial Property in the sought after area of El Higueron / La Capellania / Torremar - Benalmadena . Plenty of parking, quiet area close to the beach....... The building needs to be seen to be fully appreciated, plus the location nestled in this affluent area which needs more amenities............ We look forward to meeting you and showing you around! Give us a call......