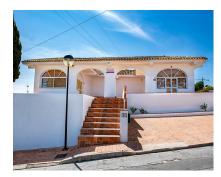

Rubbish: 700 EUR / year

363 m<sup>2</sup>

996 m2

Unique Property.......Residential and Commercial......Nothing else around in Benalmadena....sea and mountain views. Commercial Center with a two bedroom / two bathroom apartment. It could be used for a private clinic, language school, nursery, business center, vets, legal office, currently being used as an Estate Agency servicing the local area. The list is endless of what businesses would work well be in this unique location. There is a project to have a Bar / Restaurant / Supermarket / Offices. Previously it had a very popular bar, supermarket, car rental and an estate agency also. Another 135M can be built. This is a fabulous opportunity to buy a Commercial Property in the sought after area of El Higueron / La Capellania / Torremar - Benalmadena . Plenty of parking, quiet area close to the beach....... The building needs to be seen to be fully appreciated, plus the location nestled in this affluent area which needs more amenities............ We look forward to meeting you and showing you around! Give us a call......