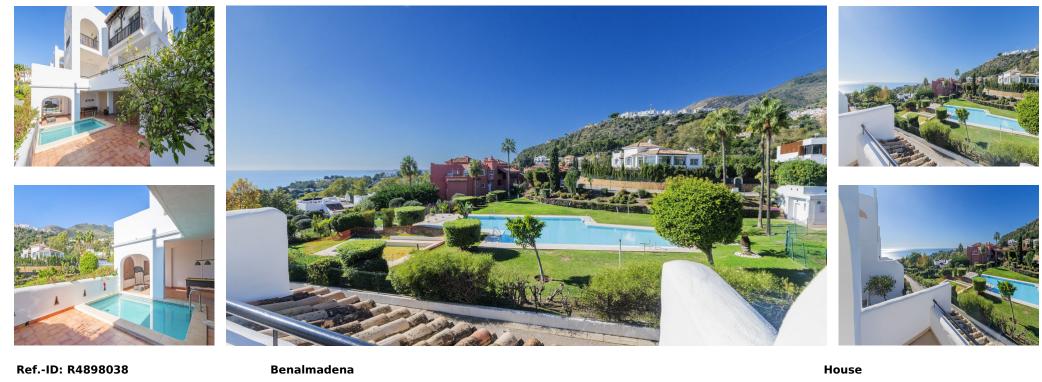

Sales - House - Benalmadena 875.000€ www.arbatestates.com +34 606 84 36 45 +34 602 51 80 97 info@arbatestates.com

Community: 2,376 EUR / year

IBI: 2,089 EUR / year

Villa located in a quiet residential area, featuring 4 bedrooms, 3 bathrooms + 1 guest toilet, with a spacious and well-equipped kitchen that opens to a large living room with a fireplace. From the living room, you can access a 100 m<sup>2</sup> terrace. On the upper floor, there are 3 bedrooms and 2 bathrooms, including the master bedroom with an en-suite bathroom. There is also a guest bedroom with an en-suite bathroom and a large covered terrace on the lower floor, where the private pool is located. The property includes outdoor parking for two vehicles. The complex has a large communal pool surrounded by gardens. Located 1 km from Torremuelle train station, 1.5 km from the beach, and 500 m from Benalmádena Pueblo.

| Setting<br>Town<br>Beachside<br>Close To Golf<br>Close To Shops<br>Close To Sea<br>Close To Sea<br>Close To Town<br>Close To Schools<br>Close To Marina<br>Urbanisation | Orientation<br>South West  | Condition<br>Good  | Pool<br>✓ Communal<br>✓ Private | Climate Control<br>Air Conditioning<br>Fireplace | Views<br>Sea<br>Panoramic<br>Garden<br>Pool |
|-------------------------------------------------------------------------------------------------------------------------------------------------------------------------|----------------------------|--------------------|---------------------------------|--------------------------------------------------|---------------------------------------------|
| Features<br>Covered Terrace<br>Fitted Wardrobes<br>Near Transport                                                                                                       | Furniture<br>Not Furnished | Garden<br>Communal | Parking<br>VPrivate             |                                                  |                                             |