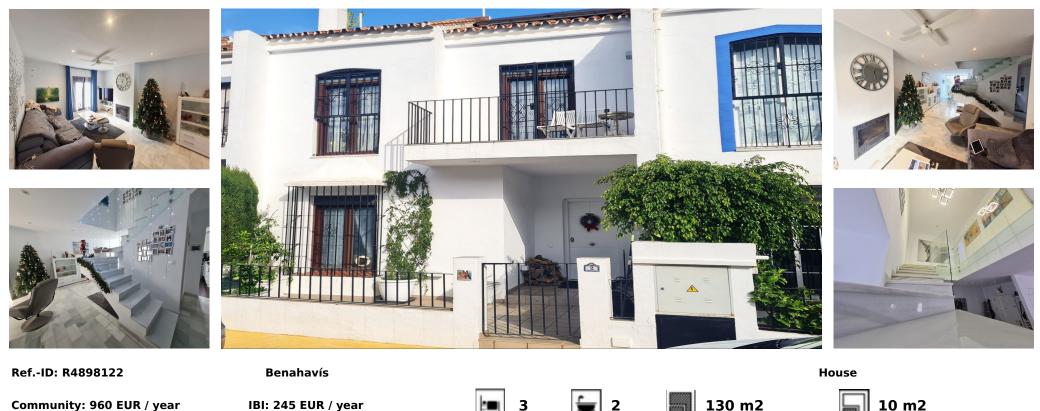

Sales - House - Benahavís 345.000€ www.arbatestates.com +34 606 84 36 45 +34 602 51 80 97 info@arbatestates.com

This charming three-bedroom townhouse is located in a beautiful, tranquil village just 7 km from the beach. Nestled in a peaceful cul-de-sac, the property offers a quiet retreat with all the modern comforts. The spacious layout includes a comfortable lounge with a cozy log fire, a dining area, and a fully equipped kitchen with appliances that are less than a year old. The ground floor also features a convenient WC, while an open staircase leads to the first floor. The property boasts three well-sized bedrooms, a family bathroom, and an en-suite shower room in the master bedroom. Step outside to enjoy the stunning rooftop solarium, perfect for relaxing or entertaining. Just 10 meters away, you'll find the communal gardens and a large swimming pool, as well as a paddle tennis court for your enjoyment. The village center, shops, and excellent restaurants are just a 10-minute walk away, making this property ideally located for both convenience and serenity. Surrounded by picturesque pine forests, rivers, mountains, and abundant wildlife, this townhouse offers the perfect balance of nature and modern living. Community Fees: []960/year ([]80/month) IBI Fees: []245/year