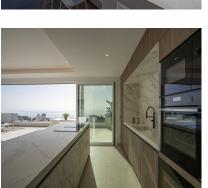

EXCLUSIVE LISTING Superb duplex penthouse in Benalmadena Costa, 20 minutes from Malaga airport. Bathed in light, thanks to huge bay windows offering 180-degree sea views. The first level of this apartment opens onto a spacious living room equipped with noble materials, opening onto an open-plan kitchen with central island and top-of-the-range appliances. The living area opens onto a terrace. Master en suite with walking closet and second en suite bedroom with dressing room. Upstairs, private roof terrace with private pool, bar and panoramic sea view. Private elevator. Home automation throughout the apartment and secure residence with gym and spa. Storage and 2 parking spaces included in the price.