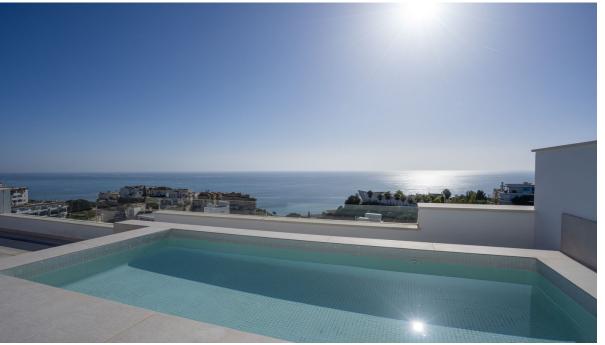

EXCLUSIVE LISTING Superb duplex penthouse in Benalmadena Costa, 20 minutes from Malaga airport. Bathed in light, thanks to huge bay windows offering 180-degree sea views. The first level of this apartment opens onto a spacious living room equipped with noble materials, opening onto an open-plan kitchen with central island and top-of-the-range appliances. The living area opens onto a terrace. Master en suite with walking closet and second en suite bedroom with dressing room. Upstairs, private roof terrace with private pool, bar and panoramic sea view. Private elevator. Home automation throughout the apartment and secure residence with gym and spa. Storage and 2 parking spaces included in the price.

## Setting Orientation Beachfront South Close To Town ▼ Front Line Beach Complex Furniture Features Fully Furnished Covered Terrace ✓ Lift Fitted Wardrobes Private Terrace Solarium **Gym** Sauna ✓ Storage Room Ensuite Bathroom Marble Flooring Jacuzzi **✓** Domotics Category