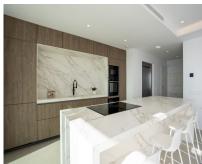

EXCLUSIVE LISTING Superb duplex penthouse in Benalmadena Costa, 20 minutes from Malaga airport. Bathed in light, thanks to huge bay windows offering 180-degree sea views. The first level of this apartment opens onto a spacious living room equipped with noble materials, opening onto an open-plan kitchen with central island and top-of-the-range appliances. The living area opens onto a terrace. Master en suite with walking closet and second en suite bedroom with dressing room. Upstairs, private roof terrace with private pool, bar and panoramic sea view. Private elevator. Home automation throughout the apartment and secure residence with gym and spa. Storage and 2 parking spaces included in the price.