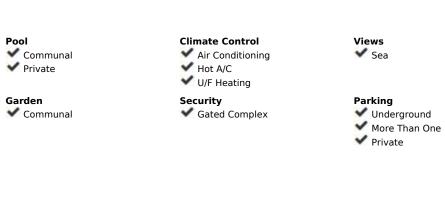

## Setting Orientation Beachfront South Close To Town ▼ Front Line Beach Complex Furniture Features Fully Furnished Covered Terrace ✓ Lift Fitted Wardrobes Private Terrace Solarium **Gym** Sauna ✓ Storage Room Ensuite Bathroom Marble Flooring Jacuzzi **✓** Domotics Category