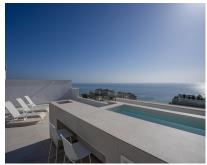

EXCLUSIVE LISTING Superb duplex penthouse in Benalmadena Costa, 20 minutes from Malaga airport. Bathed in light, thanks to huge bay windows offering 180-degree sea views. The first level of this apartment opens onto a spacious living room equipped with noble materials, opening onto an open-plan kitchen with central island and top-of-the-range appliances. The living area opens onto a terrace. Master en suite with walking closet and second en suite bedroom with dressing room. Upstairs, private roof terrace with private pool, bar and panoramic sea view. Private elevator. Home automation throughout the apartment and secure residence with gym and spa. Storage and 2 parking spaces included in the price.

## Setting Orientation Beachfront South Close To Town ▼ Front Line Beach Complex Furniture Features Fully Furnished Covered Terrace ✓ Lift Fitted Wardrobes Private Terrace Solarium **Gym** Sauna ✓ Storage Room Ensuite Bathroom Marble Flooring Jacuzzi **✓** Domotics Category