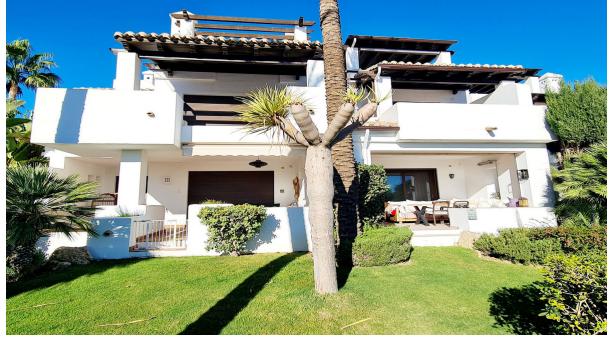

39 m2

Wonderful luxury house in an exclusive residential complex in Benahavis. South-East and North-West facing orientation. Large terrace with a beautiful tropical garden and large pool area. Chill-aut area with BBQ and whirlpool. 24 h security and porter service. Only 10 minutes to the sea. The exclusive gated community provides well-known golf courses. Beautiful sun terrace with panoramic mountain and sea views. Underground parking space and storage included.