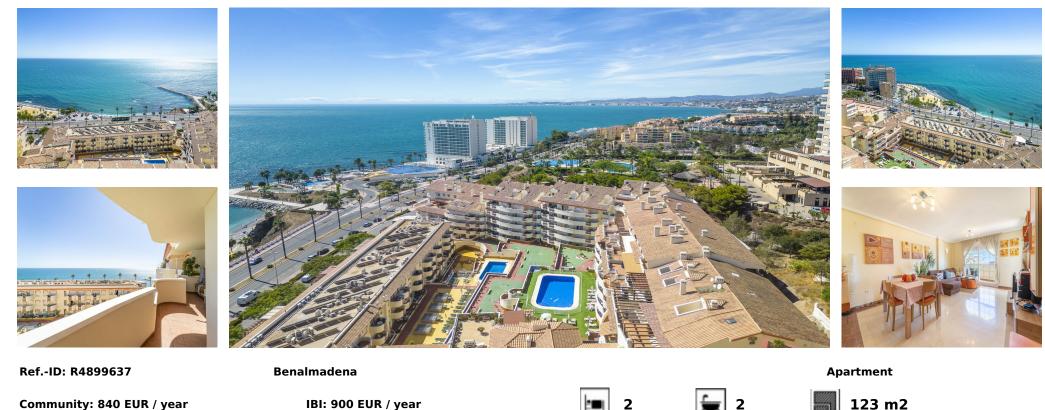

Sales - Apartment - Benalmadena 385.000€

www.arbatestates.com  $+34\ 606\ 84\ 36\ 45$ +34 602 51 80 97 info@arbatestates.com

Spectacular Apartment with Panoramic Sea Views in Benalmádena Costa We present this stunning apartment located in one of the most exclusive areas of Benalmádena Costa. This spacious and bright home features 2 bedrooms, 2 full bathrooms, a nice and fully equipped kitchen, and a large terrace offering panoramic views of the Mediterranean Sea. The apartment includes two underground parking spaces and a large storage room, providing additional space for storage. The residential complex is situated on the beachfront and offers a community pool, elevator, and a wide range of services nearby, such as supermarkets, pharmacies, bars, cafés, restaurants, and a health center. This property is a unique opportunity for those looking for a profitable investment or a permanent residence in a privileged environment. The location, amenities, and views make this apartment a gem in the heart of Benalmádena Costa.