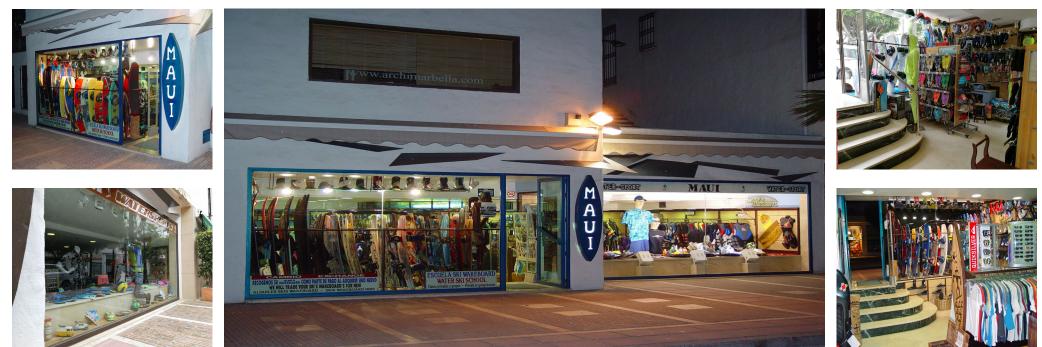

## **94 m2**

Commercial property for sale in one of the most central and busiest streets of Puerto Banús, just 20 meters from one of the main pedestrian entrances to the iconic port. Established business. Currently operating as a clothing and sports accessories store, highly recognized in Marbella and always managed by its owners. Functional layout. The space includes a storage room, fitting rooms, a bathroom, and two attractive shop windows, perfect for maximizing visibility. Strategic location. Situated in a high-footfall area, ideal for any commercial activity aiming to attract both local and tourist customers. Opportunity to acquire an already operating business or adapt the space to another commercial concept. Excellent visibility thanks to its two shop windows and privileged location. Potential to attract high-net-worth clients in one of the most exclusive areas of the Costa del Sol. For more information or to schedule a visit, do not hesitate to contact us.