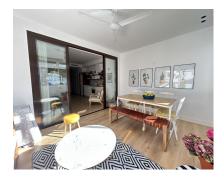

Rubbish: 185 EUR / year

108 m<sup>2</sup>

2 bedrooms apartment with a bathroom, sea views, west facing, refurbished recently. It is located in Playas del Dugue The living room with open plan kitchen. The terrace is glazed and it has a nice dining area. The views are to the pedestrian promenade and to its side the wonderful sea, its so near that you nearly can touch it. Lots of light even the Bathroom with window. It is nice and confortable: Air conditioning, wooden flooring, nice kitchen, Garage and Securtity therefore its ready of course to enter living. The fantastic exclusive urbanization has direct access to the beach as it is in the front line. The gardens are magnificent and have a Landscape Award granted, the garden has about 3 hectares, where there are pine trees and a variety of plants and flora, between the little river and pond with ducks. there are 3 swimming pools and 2 restaurants. The excellent urbanization has Concierge and 24h Security