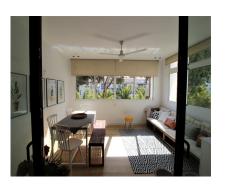

Rubbish: 185 EUR / year

108 m<sup>2</sup>

2 bedrooms apartment with a bathroom, sea views, west facing, refurbished recently. It is located in Playas del Dugue The living room with open plan kitchen. The terrace is glazed and it has a nice dining area. The views are to the pedestrian promenade and to its side the wonderful sea, its so near that you nearly can touch it. Lots of light even the Bathroom with window. It is nice and confortable: Air conditioning, wooden flooring, nice kitchen, Garage and Securtity therefore its ready of course to enter living. The fantastic exclusive urbanization has direct access to the beach as it is in the front line. The gardens are magnificent and have a Landscape Award granted, the garden has about 3 hectares, where there are pine trees and a variety of plants and flora, between the little river and pond with ducks. there are 3 swimming pools and 2 restaurants. The excellent urbanization has Concierge and 24h Security