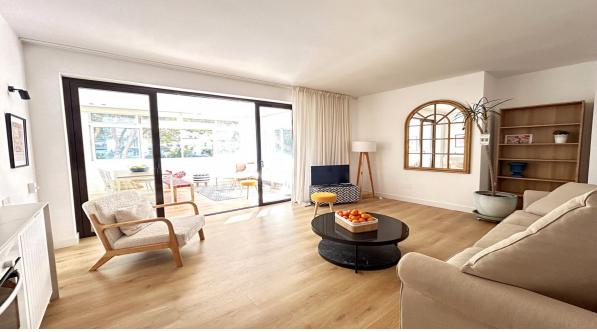

Rubbish: 185 EUR / year

108 m<sup>2</sup>

2 bedrooms apartment with a bathroom, sea views, west facing, refurbished recently. It is located in Playas del Dugue The living room with open plan kitchen. The terrace is glazed and it has a nice dining area. The views are to the pedestrian promenade and to its side the wonderful sea, its so near that you nearly can touch it. Lots of light even the Bathroom with window. It is nice and confortable: Air conditioning, wooden flooring, nice kitchen, Garage and Securtity therefore its ready of course to enter living. The fantastic exclusive urbanization has direct access to the beach as it is in the front line. The gardens are magnificent and have a Landscape Award granted, the garden has about 3 hectares, where there are pine trees and a variety of plants and flora, between the little river and pond with ducks. there are 3 swimming pools and 2 restaurants. The excellent urbanization has Concierge and 24h Security