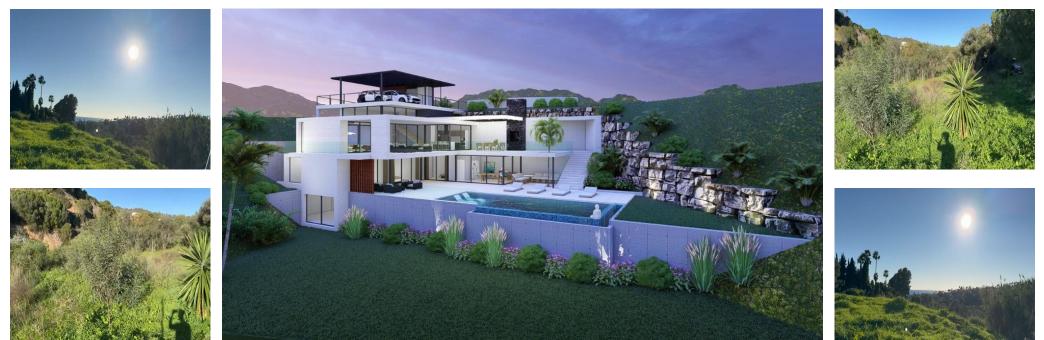

Sales - Plot - Elviria 470.000€ www.arbatestates.com +34 606 84 36 45 +34 602 51 80 97 info@arbatestates.com

Elviria

Plot

🔙 1080 m2

Plot in Elviria, one of Marbella's most sought-after areas, located near P de Áustria. This prime location offers tranquility and proximity to top-quality beaches, Santa Maria Golf, supermarkets, restaurants, and international schools like the German School of Málaga. With a fully approved architectural project and construction license, this plot is ready for the development of a luxury villa. Enjoy seamless indoor-outdoor living with stunning views sea and mountain. Conveniently situated just 10 minutes from Marbella's center and 40 minutes from Málaga Airport, this property combines privacy and accessibility, making it a perfect investment or family home opportunity.