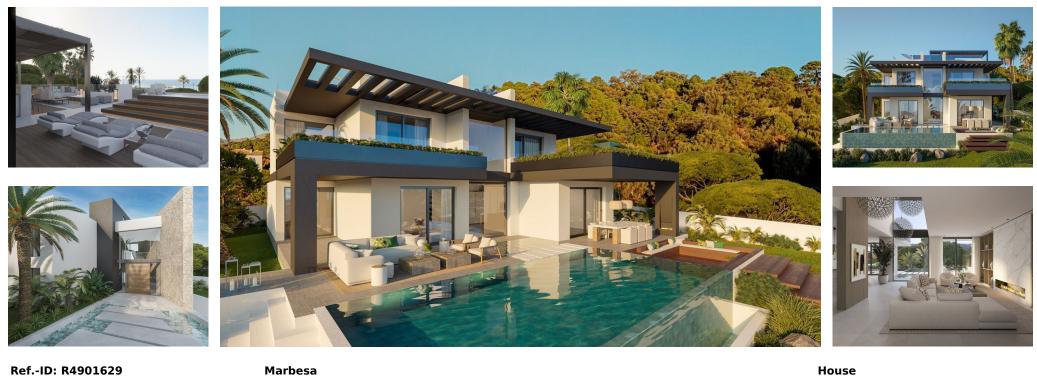

IBI: 1,605 EUR / year

6

Experience Unmatched Elegance and Luxury in Your Dream Home! We are delighted to introduce a remarkable new single-family villa that sets a new standard for refined living. This extraordinary property merges timeless design with modern sophistication, creating a lifestyle of comfort and elegance for discerning buyers. All necessary permits and licenses have been granted, ensuring a smooth transition to the construction phase without delays. This critical milestone paves the way for the realization of your dream home. -Exceptional Design Situated on a 950m<sup>2</sup> plot, this project features 591m<sup>2</sup> of impeccably designed living space, enhanced by 280m<sup>2</sup> of terraces perfect for relaxation or entertaining. LAYOUT -Ground Floor: Includes a bedroom with an ensuite bathroom, a flexible office/TV room (convertible into a sixth bedroom), a guest lavatory, and a spacious open-plan living, dining, and kitchen area designed for modern lifestyles. -First Floor: Comprises two beautifully crafted bedrooms with ensuite bathrooms and access to private terraces. The master suite includes a dressing room, a luxurious bathroom, and a 47m<sup>2</sup> private terrace, offering a personal retreat. -Basement Level: Boasts a garage for two large vehicles and an additional smaller car, a laundry room, staff accommodations, and a luxurious cinema/spa room. -Rooftop Terrace: A 130m<sup>2</sup> rooftop terrace stands out as a highlight, with a partially covered outdoor kitchen and bar, dining area, lounge, sunbeds, and a rooftop jacuzzi with breathtaking sea views. Unmatched Convenience A private elevator, along with an indoor staircase, provides seamless access to all levels, from the basement to the rooftop terrace. The Essence of Luxury This exceptional home embodies the ultimate in refined living, offering privacy, exclusivity, and tranguility in one of Marbella's most desirable locations. It is the perfect choice for those who value contemporary luxury paired with timeless elegance. Prime Location in Marbesa, Marbella Nestled in the prestigious Marbesa area, just 200 meters from the Mediterranean Sea and adjacent to a tranguil park, this property enjoys an enviable setting. Surrounded by lush greenery rather than neighboring homes, the residence offers a serene and private atmosphere. Marbesa is a hidden gem in Marbella, celebrated for its dynamic lifestyle. Located near Elviria, the area is home to the renowned Nikki Beach, the iconic Hotel Don Carlos, fine dining establishments, chic boutiques, pristine beaches, and world-class golf courses. Additionally, the charming Cabopino Yacht Harbor is a short drive away. This exclusive neighborhood is undergoing a renaissance, with vintage holiday homes from the 1960s and 1970s being replaced by modern architectural masterpieces, making it an ideal destination for discerning property buyers. Contact us today to learn more about this extraordinary property.